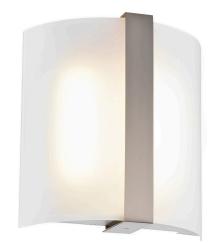

## **Wall Sconce**

#### Optical:

- Shade: High Transmission Glass Create Excellent Light Distribution and Uniformity
- LED: High Efficiency, High CRI, Binned and Mixed to Reach Uniform Light