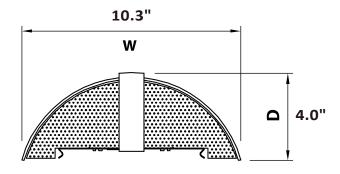

## **Dimensions**

## **LED Type**

| Model         | Input Voltage | Input Wattage | Lumen (Type)<br>/ CRI | ССТ   | Finish | Shade   | Dimension (H x W x D) | Energy Star |
|---------------|---------------|---------------|-----------------------|-------|--------|---------|-----------------------|-------------|
| MDF035D-A-62- | 120V-277V     | 15W           | 1350 / > 80           | 3000k | Satin  | Frosted | 11.5" x 10.3" x 4.0"  | Yes         |
| xxxxK         |               |               |                       |       | Nickel | Glass   |                       |             |