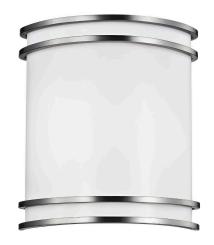

# **Wall Sconce**

#### Housing:

- Die-formed Cold-rolled Steel
- ◆ Finish: -62 Satin Nickel

#### Optical:

 Shade: High Transmission Acrylic Create Excellent Light Distribution and Uniformity