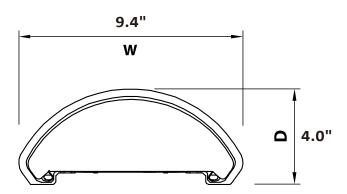

### **Dimensions**

## **LED Type**

| Model         | Input Voltage | Input Wattage | Lumen (Type)<br>/ CRI | ССТ   | Finish          | Shade   | Dimension (H x W x D) | Energy Star |
|---------------|---------------|---------------|-----------------------|-------|-----------------|---------|-----------------------|-------------|
| MDF033D-xxxxK | 120V-277V     | 22W           | 2300 / > 80           | 4000k | Satin<br>Nickel | Acrylic | 10.5" x 9.4" x 4.0"   | Yes         |