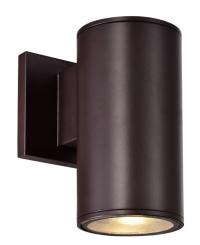

# Wall Mount, Down Light, Outdoor, Wet Location

### Housing:

- Die-cast Aluminum with Powder Coated Finish
- ◆ Finish: -30 Oil Rubbed Bronze
- Good for Wet Location Applications

#### Optical:

Shade: Clear Glass