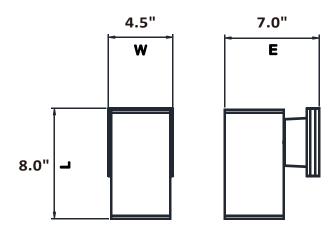

## **Dimensions**

# **LED Type**

| Model       | Input Voltage | Input Wattage | Lumen (Type)<br>/ CRI | ССТ      | Finish     | Dimension (L x W x E) | Energy Star |
|-------------|---------------|---------------|-----------------------|----------|------------|-----------------------|-------------|
| 3-4048D-30- | 120V-277V     | 9W            | 750 / > 80            | 3000k or | Oil Rubbed | 8.0" x 4.5" x 7.0"    | Yes         |
| xxxxK       |               |               |                       | 4000k    | Bronze     |                       |             |