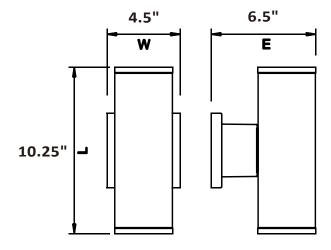

## **Dimensions**

## **LED Type**

| Model         | Input Voltage | Input Wattage | Lumen (Type)<br>/ CRI | ССТ      | Finish | Dimension (L x W x E) | Energy Star |
|---------------|---------------|---------------|-----------------------|----------|--------|-----------------------|-------------|
| 3-4046D-A-05- | 120V-277V     | 18W           | 1500 / > 80           | 3000k or | Black  | 10.25" x 4.5" x 6.5"  | Yes         |
| xxxxK         |               |               |                       | 4000k    |        |                       |             |