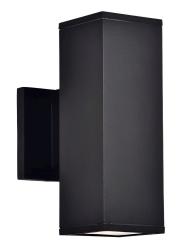

# Wall Mount, Outdoor, Wet Location

#### Housing:

- Die-cast Aluminum with Powder Coated Finish
- Finish: -05 Black
- Good for Wet Location Applications