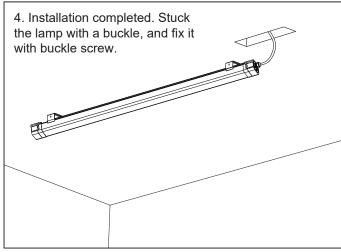

lation

IP65 wet rated

5-year warranty

### **Dimension**



| Mode               | Size | A<br>(inch)(mm)  | <b>B</b> (inch)(mm) | C<br>(inch)(mm) |  |
|--------------------|------|------------------|---------------------|-----------------|--|
| GIE-VT-4FT-40W-L-H | 4FT  | 47.24" (1200 mm) | 2.91" (74 mm)       | 2.44" (62 mm)   |  |

## **Specification**

| Mode               | Size | Power     | Input Voltage | Dimmable | PF   | Light<br>Efficacy | Ra | ССТ                  |
|--------------------|------|-----------|---------------|----------|------|-------------------|----|----------------------|
| GIE-VT-4FT-40W-L-H | 4FT  | 30/35/40W | AC100-277V    | 0-10V    | >0.9 | 140lm/w           | 80 | 3500/4000/5000/6000K |



#### Installation

#### **Surface Mounted Installation**









## Installation

#### **Connection Instruction**











#### **Notes**

- 1. The installation and maintenance must be completed by electricians or professionals.
- 2. Please cut off the power before installation and maintenance.
- 3. The fixture is not allowed to be covered thermally insulating material.
- 4. Working temperature: -4°F to 104°F, storage temperature: -22°F to 140°F.