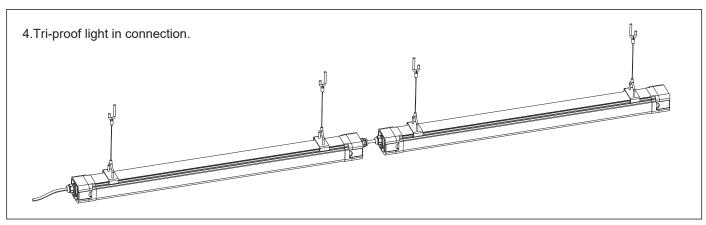

| Mode               | Size | A<br>(inch)(mm)  | <b>B</b> (inch)(mm) | C<br>(inch)(mm) |  |
|--------------------|------|------------------|---------------------|-----------------|--|
| GIE-VT-4FT-40W-L-H | 4FT  | 47.24" (1200 mm) | 2.91" (74 mm)       | 2.44" (62 mm)   |  |

## **Specification**

| Mode               | Size | Power     | Input Voltage | Dimmable | PF   | Light<br>Efficacy | Ra | ССТ                  |
|--------------------|------|-----------|---------------|----------|------|-------------------|----|----------------------|
| GIE-VT-4FT-40W-L-H | 4FT  | 30/35/40W | AC100-277V    | 0-10V    | >0.9 | 140lm/w           | 80 | 3500/4000/5000/6000K |



#### Installation

#### **Surface Mounted Installation**









## Installation

#### **Connection Instruction**











#### **Notes**

- 1. The installation and maintenance must be completed by electricians or professionals.
- 2. Please cut off the power before installation and maintenance.
- 3. The fixture is not allowed to be covered thermally insulating material.
- 4. Working temperature: -4°F to 104°F, storage temperature: -22°F to 140°F.