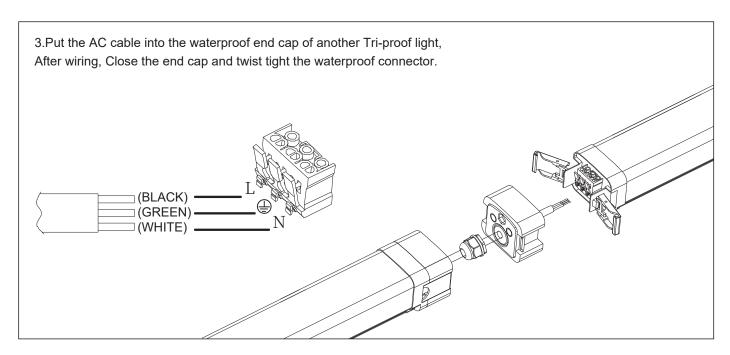

**



| Mode               | Size | A<br>(inch)(mm)  | <b>B</b> (inch)(mm) | C<br>(inch)(mm) |  |
|--------------------|------|------------------|---------------------|-----------------|--|
| GIE-VT-4FT-40W-L-H | 4FT  | 47.24" (1200 mm) | 2.91" (74 mm)       | 2.44" (62 mm)   |  |

## **Specification**

| Mode               | Size | Power     | Input Voltage | Dimmable | PF   | Light<br>Efficacy | Ra | ССТ                  |
|--------------------|------|-----------|---------------|----------|------|-------------------|----|----------------------|
| GIE-VT-4FT-40W-L-H | 4FT  | 30/35/40W | AC100-277V    | 0-10V    | >0.9 | 140lm/w           | 80 | 3500/4000/5000/6000K |



#### Installation

#### **Surface Mounted Installation**









## Installation

#### **Connection Instruction**











#### **Notes**

- 1. The installation and maintenance must be completed by electricians or professionals.
- 2. Please cut off the power before installation and maintenance.
- 3. The fixture is not allowed to be covered thermally insulating material.
- 4. Working temperature: -4°F to 104°F, storage temperature: -22°F to 140°F.