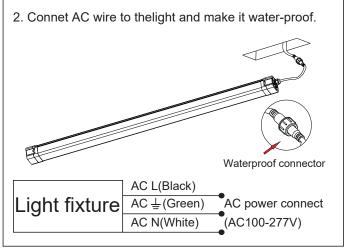

stallation

IP65 wet rated

5-year warranty

### **Dimension**



| Mode               | Size | A<br>(inch)(mm)  | <b>B</b> (inch)(mm) | C<br>(inch)(mm) |  |
|--------------------|------|------------------|---------------------|-----------------|--|
| GIE-VT-4FT-40W-L-H | 4FT  | 47.24" (1200 mm) | 2.91" (74 mm)       | 2.44" (62 mm)   |  |

## **Specification**

| Mode               | Size | Power     | Input Voltage | Dimmable | PF   | Light<br>Efficacy | Ra | ССТ                  |
|--------------------|------|-----------|---------------|----------|------|-------------------|----|----------------------|
| GIE-VT-4FT-40W-L-H | 4FT  | 30/35/40W | AC100-277V    | 0-10V    | >0.9 | 140lm/w           | 80 | 3500/4000/5000/6000K |



#### Installation

#### **Surface Mounted Installation**









## Installation

#### **Connection Instruction**











#### **Notes**

- 1. The installation and maintenance must be completed by electricians or professionals.
- 2. Please cut off the power before installation and maintenance.
- 3. The fixture is not allowed to be covered thermally insulating material.
- 4. Working temperature: -4°F to 104°F, storage temperature: -22°F to 140°F.