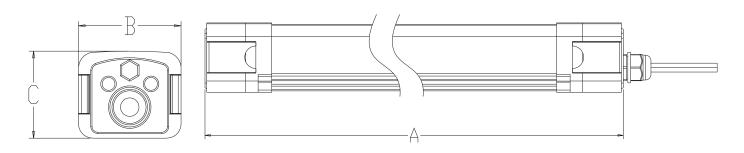

### **Dimension**

| Mode               | Size | A<br>(inch)(mm)  | <b>B</b> (inch)(mm) | C<br>(inch)(mm) |  |
|--------------------|------|------------------|---------------------|-----------------|--|
| GIE-VT-4FT-40W-L-H | 4FT  | 47.24" (1200 mm) | 2.91" (74 mm)       | 2.44" (62 mm)   |  |