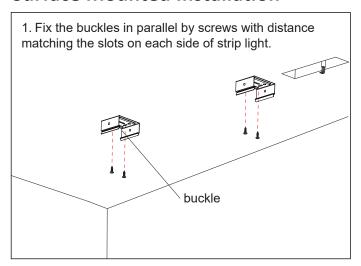

installation

IP65 wet rated

5-year warranty

### **Dimension**



| Mode               | Size | A<br>(inch)(mm)  | <b>B</b> (inch)(mm) | C<br>(inch)(mm) |  |
|--------------------|------|------------------|---------------------|-----------------|--|
| GIE-VT-4FT-40W-L-H | 4FT  | 47.24" (1200 mm) | 2.91" (74 mm)       | 2.44" (62 mm)   |  |

## **Specification**

| Mode               | Size | Power     | Input Voltage | Dimmable | PF   | Light<br>Efficacy | Ra | ССТ                  |
|--------------------|------|-----------|---------------|----------|------|-------------------|----|----------------------|
| GIE-VT-4FT-40W-L-H | 4FT  | 30/35/40W | AC100-277V    | 0-10V    | >0.9 | 140lm/w           | 80 | 3500/4000/5000/6000K |



#### Installation

#### **Surface Mounted Installation**









## Installation

#### **Connection Instruction**











#### **Notes**

- 1. The installation and maintenance must be completed by electricians or professionals.
- 2. Please cut off the power before installation and maintenance.
- 3. The fixture is not allowed to be covered thermally insulating material.
- 4. Working temperature: -4°F to 104°F, storage temperature: -22°F to 140°F.