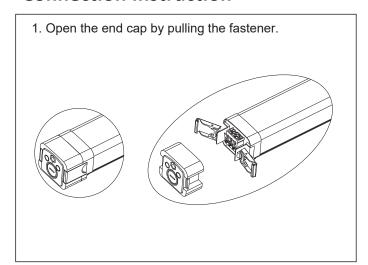

sion**



| Mode               | Size | A<br>(inch)(mm)  | <b>B</b> (inch)(mm) | C<br>(inch)(mm) |  |
|--------------------|------|------------------|---------------------|-----------------|--|
| GIE-VT-4FT-40W-L-H | 4FT  | 47.24" (1200 mm) | 2.91" (74 mm)       | 2.44" (62 mm)   |  |

## **Specification**

| Mode               | Size | Power     | Input Voltage | Dimmable | PF   | Light<br>Efficacy | Ra | ССТ                  |
|--------------------|------|-----------|---------------|----------|------|-------------------|----|----------------------|
| GIE-VT-4FT-40W-L-H | 4FT  | 30/35/40W | AC100-277V    | 0-10V    | >0.9 | 140lm/w           | 80 | 3500/4000/5000/6000K |



#### Installation

#### **Surface Mounted Installation**









## Installation

#### **Connection Instruction**











#### **Notes**

- 1. The installation and maintenance must be completed by electricians or professionals.
- 2. Please cut off the power before installation and maintenance.
- 3. The fixture is not allowed to be covered thermally insulating material.
- 4. Working temperature: -4°F to 104°F, storage temperature: -22°F to 140°F.