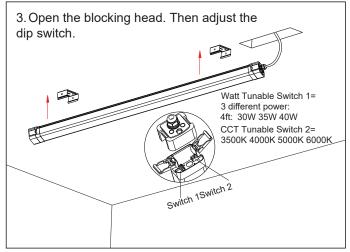

#### **Product Features**

FCC, ETL, & DLC listed

• Power optional: 4FT 30W-35W-40W

Lumen efficiency: 140lm/w
Input voltage: 100-277VAC
Surface mounting installation

IP65 wet rated

5-year warranty

## **Specification**

| Mode               | Size | Power     | Input Voltage | Dimmable | PF   | Light<br>Efficacy | Ra | ССТ                  |
|--------------------|------|-----------|---------------|----------|------|-------------------|----|----------------------|
| GIE-VT-4FT-40W-L-H | 4FT  | 30/35/40W | AC100-277V    | 0-10V    | >0.9 | 140lm/w           | 80 | 3500/4000/5000/6000K |