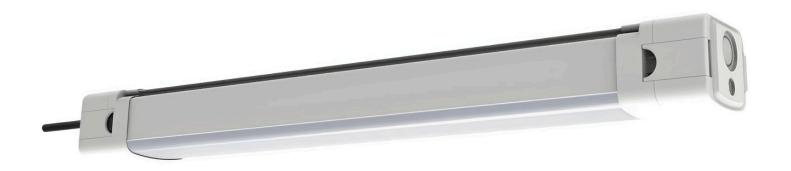

# LED Linear Vapor Tight Lights

#### **Product Features**

FCC, ETL, & DLC listed

• Power optional: 4FT 30W-35W-40W

Lumen efficiency: 140lm/w
Input voltage: 100-277VAC
Surface mounting installation

IP65 wet rated

5-year warranty