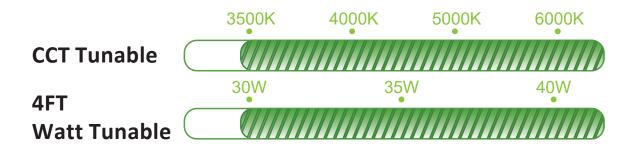

#### **Product Features**

FCC, ETL, & DLC listed

• Power optional: 4FT 30W-35W-40W

Lumen efficiency: 140lm/w
Input voltage: 100-277VAC
Surface mounting installation

IP65 wet rated

5-year warranty

## **Specification**

| Mode               | Size | Power     | Input Voltage | Dimmable | PF   | Light<br>Efficacy | Ra | ССТ                  |
|--------------------|------|-----------|---------------|----------|------|-------------------|----|----------------------|
| GIE-VT-4FT-40W-L-H | 4FT  | 30/35/40W | AC100-277V    | 0-10V    | >0.9 | 140lm/w           | 80 | 3500/4000/5000/6000K |