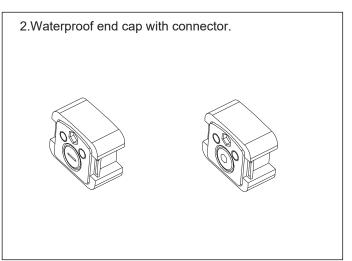

on**



| Mode               | Size | A<br>(inch)(mm)  | <b>B</b> (inch)(mm) | C<br>(inch)(mm) |  |
|--------------------|------|------------------|---------------------|-----------------|--|
| GIE-VT-4FT-40W-L-H | 4FT  | 47.24" (1200 mm) | 2.91" (74 mm)       | 2.44" (62 mm)   |  |

## **Specification**

| Mode               | Size | Power     | Input Voltage | Dimmable | PF   | Light<br>Efficacy | Ra | ССТ                  |
|--------------------|------|-----------|---------------|----------|------|-------------------|----|----------------------|
| GIE-VT-4FT-40W-L-H | 4FT  | 30/35/40W | AC100-277V    | 0-10V    | >0.9 | 140lm/w           | 80 | 3500/4000/5000/6000K |



#### Installation

#### **Surface Mounted Installation**









## Installation

#### **Connection Instruction**











#### **Notes**

- 1. The installation and maintenance must be completed by electricians or professionals.
- 2. Please cut off the power before installation and maintenance.
- 3. The fixture is not allowed to be covered thermally insulating material.
- 4. Working temperature: -4°F to 104°F, storage temperature: -22°F to 140°F.