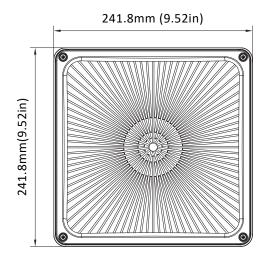

lm                 | 136 lm/W             |

## STRUCTURAL DESIGN

## **ELECTRICAL DATA**

| NUMBER OF DRIVERS | DRIVER CURRENT<br>(mA) | NOMINAL POWER<br>(W) | INPUT VOLTAGE<br>(V) | CURRENT<br>(Amps) |
|-------------------|------------------------|----------------------|----------------------|-------------------|
| 1                 | 980                    | 40                   | 120                  | 0.33              |
|                   |                        | 40                   | 208                  | 0.19              |
|                   |                        | 40                   | 240                  | 0.17              |
|                   |                        | 40                   | 277                  | 0.14              |

## DIMENSIONS unit: mm/inch



81mm (3.19in)

## **PHOTOMETRICS**



Weight: 4.166lbs

## MOUNTING



Surface Mounted With J-Box



**Conduit Pendant Mount\*** 

\*Pendant Mount not sold by Sunco