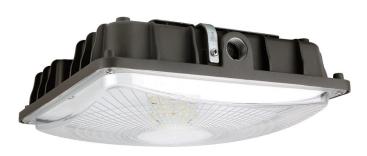

# LED CANOPY (MCP05)

### DESCRIPTION

Traditional style does not detract from current building aesthetics. The economical MCP05 provides years of maintenance-free general illumination for outdoor applications. Ideal for entrances, parking garage, covered walkways and loading docks.