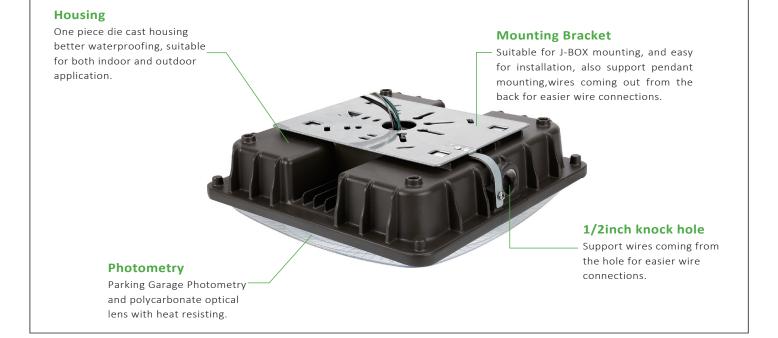

#### Construction

- Sealed die-casting profile for indoor and outdoor applications.
- Casting thermally conducts LED heat to optimize performance and long life.
- With corrosion-resistant powder coating that provides protection and architectural appearance while adapting well to the environment in the garage.

#### **Optics**

- Lumen output from 5450lm with efficacy of 136lm/W.
- Color temperature is available in standard 5000K (70 CRI) configuration.
- Parking Garage Photometry provides a wide light distribution and greater uniformity.

## MOUNTING

Surface Mounted With J-Box

**Conduit Pendant Mount\*** 

\*Pendant Mount not sold by Sunco