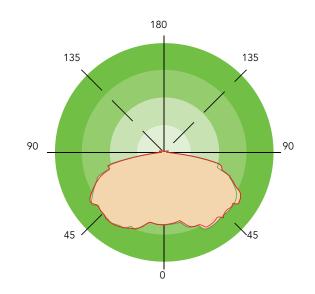

## **PHOTOMETRICS**

Weight: 4.166lbs

#### **Optics**

- Lumen output from 5450lm with efficacy of 136lm/W.
- Color temperature is available in standard 5000K (70 CRI) configuration.
- Parking Garage Photometry provides a wide light distribution and greater uniformity.