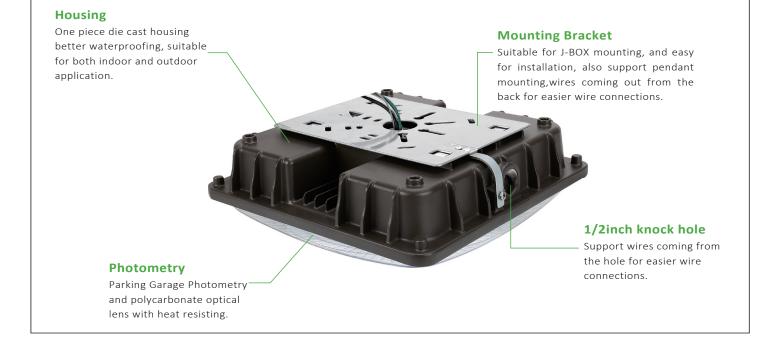

#### Construction

- Sealed die-casting profile for indoor and outdoor applications.
- Casting thermally conducts LED heat to optimize performance and long life.
- With corrosion-resistant powder coating that provides protection and architectural appearance while adapting well to the environment in the garage.

## MOUNTING

Surface Mounted With J-Box

**Conduit Pendant Mount\*** 

\*Pendant Mount not sold by Sunco