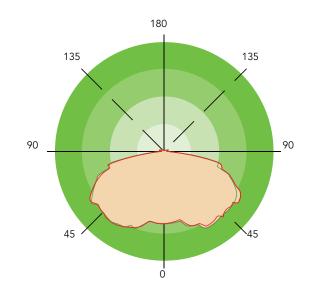

#### **Optics**

- Lumen output from 3800lm with efficacy of 141lm/W.
- Color temperature is available in standard 5000K (70 CRI) configuration.
- Parking Garage Photometry provides a wide light distribution and greater uniformity.

## **PHOTOMETRICS**

Weight: 3.615lbs