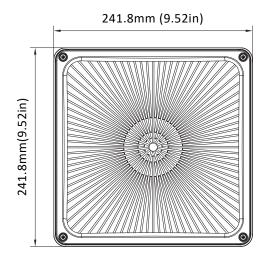

| 141 lm/W             |

## STRUCTURAL DESIGN

## **ELECTRICAL DATA**

| NUMBER OF DRIVERS | DRIVER CURRENT<br>(mA) | NOMINAL POWER<br>(W) | INPUT VOLTAGE<br>(V) | CURRENT<br>(Amps) |
|-------------------|------------------------|----------------------|----------------------|-------------------|
| 1                 | 670                    | 27                   | 120                  | 0.23              |
|                   |                        | 27                   | 208                  | 0.13              |
|                   |                        | 27                   | 240                  | 0.11              |
|                   |                        | 27                   | 277                  | 0.10              |

81mm (3.19in)

## DIMENSIONS unit: mm/inch



## **PHOTOMETRICS**



Weight: 3.615lbs

## MOUNTING



Surface Mounted With J-Box



**Conduit Pendant Mount\*** 

\*Pendant Mount not sold by Sunco