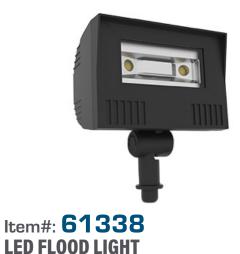

# Item#: 61338 LED FLOOD LIGHT

| DIMENSIONS (Inches) |      |
|---------------------|------|
| Length              | 8″   |
| Width               | 6.7" |
| Height              | 4.1" |
| Net Weight (Lbs)    |      |
|                     |      |

### ORDERING

| ITEM#                      | DESCRIPTION                                                  | CASE |
|----------------------------|--------------------------------------------------------------|------|
| PRE-61338                  | LED SMALL FLOOD LIGHT/20W/40K/120-277V - <b>5.0</b>          | 8    |
|                            |                                                              |      |
| REPLACEME                  | NT PARTS                                                     |      |
| <b>REPLACEME</b><br>922338 | NT PARTS<br>Replacement mounting knuckle for Led Flood Light | 1    |