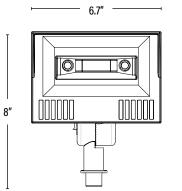

# Item#: 61338 LED FLOOD LIGHT

| DIMENSIONS (Inches) |      |
|---------------------|------|
| Length              | 8″   |
| Width               | 6.7" |
| Height              | 4.1" |
| Net Weight (Lbs)    |      |
|                     |      |