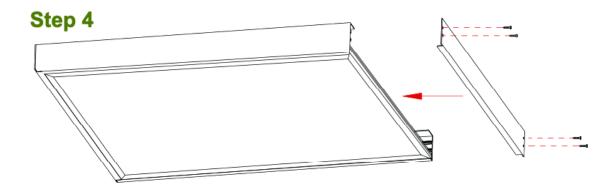

#### **SURFACE MOUNTING GUIDE:**

- Assemble the 4 pieces of frame together and connect them with screws.
- 2. Place the frame onto the wall with screws.
- 3. Dismantle 1 piece of the frame and slide the LED fixture into the frame.
- 4. Re-attach the 1 piece removed in Step 3.