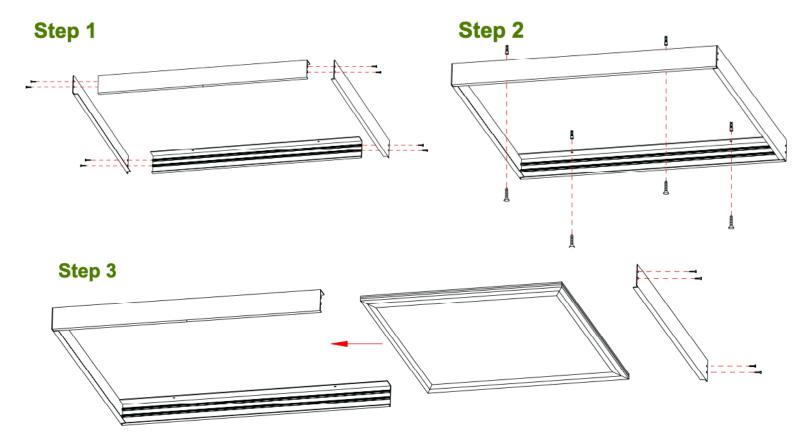

#### **SURFACE MOUNTING GUIDE:**

- Assemble the 4 pieces of frame together and connect them with screws.
- 2. Place the frame onto the wall with screws.
- 3. Dismantle 1 piece of the frame and slide the LED fixture into the frame.
- 4. Re-attach the 1 piece removed in Step 3.