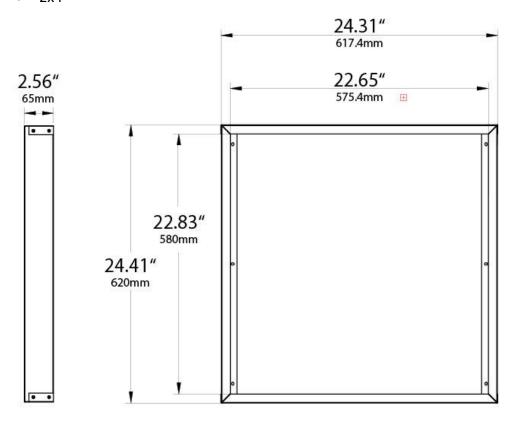

ing fixture. No user serviceable parts inside.
- **WARNING:** Install recessed kit and fixture per local codes.
- **WARNING:** Do NOT handle energized fixture when hands are wet, when standing in wet or damp surfaces or water.
- WARNING: Do NOT mount near flammable materials or any heat.
- **WARNING:** Do NOT let power cords touch the hot surface.
- Fixture is for indoor and dry location only!!

#### **SURFACE MOUNTING GUIDE:**

- Assemble the 4 pieces of frame together and connect them with screws.
- 2. Place the frame onto the wall with screws.
- 3. Dismantle 1 piece of the frame and slide the LED fixture into the frame.
- 4. Re-attach the 1 piece removed in Step 3.



# **Surface Mounting Kit Installation Guide**





## **Suitable for LOC-BLPL and LOC-TROF series**

- 1x4
- 2x2
- 2x4