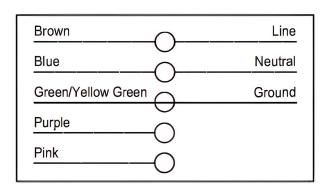

plastic ring firstly.
- 2. Thread the power cord through the hole of hook and rotate the hook into 3/4" hole on fixture tightly.
- 3. Tighten the M4x8 screw beside the hook.
- 4. Connecting the wire according to the wiring diagram then installation is done.

## 2. Trunnion installation

- 1. Remove the plastic ring firstly.
- 2. Thread the power cord through the hole of hook and rotate the hook into 3/4" hole on fixture tightly.
- 3. Tighten the M4x8 screw beside the hook.
- 4. Secure the fixture to the mounting position, then adjust the desired angle, lock the angle adjustment screw.
- 5. Connecting the wire according to the wiring diagram then installation is done.

# Hook M4x30mm Screw Seal ingKits Attenti onLocker End Up Accessory pocket M4x8mm Screw M4x8mm Screw



# Wire Connection



Note: Two dimming wires in the driver box.