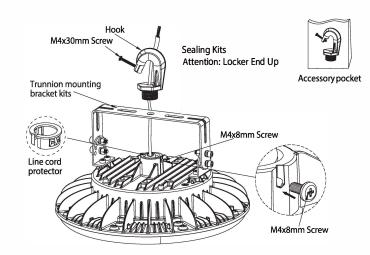

## 1. Hook Installation

- 1. Remove the plastic ring firstly.
- 2. Thread the power cord through the hole of hook and rotate the hook into 3/4" hole on fixture tightly.
- 3. Tighten the M4x8 screw beside the hook.
- 4. Connecting the wire according to the wiring diagram then installation is done.

## 2. Trunnion installation

- 1. Remove the plastic ring firstly.
- 2. Thread the power cord through the hole of hook and rotate the hook into 3/4" hole on fixture tightly.
- 3. Tighten the M4x8 screw beside the hook.
- 4. Secure the fixture to the mounting position, then adjust the desired angle, lock the angle adjustment screw.
- 5. Connecting the wire according to the wiring diagram then installation is done.

# Hook M4x30mm Screw Seal ingKits Attenti onLocker End Up Accessory pocket M4x8mm Screw M4x8mm Screw