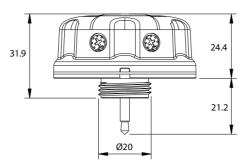

LOC-ACY-S-MWS-BT-01-G1

LOC-RC-WHITE-G1

LOC-ACY-S-MWS-BT-01-G1

# LOC-ACY-S-MWS-BT-01-G1

- 15M/49ft Patent Protected Module, Effectively anti-interference.
- Rotator & Remote control, app control for BLE version.
- 12VDC Input, 0-10V Dimming, with Daylight Harvesting and Photocell Function.
- ONE for ALL Installations Parterning With Different Receptacles & Brackets.