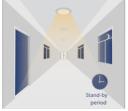

After holdtime, sensor dims light to standby dimming level for standby period. if the standby period has been set as Os, sensor turns light OFF automatically after holdtime.

The sensor turns OFF light automatically after the standby period when there's no motion detected.