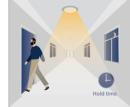

### With Daylight Threshold

With sufficient daylight, the sensor keeps light OFF even motion gets detected

With insufficient daylight, the sensor turns light ON when motion gets detected

After there's no motion detected, the sensor keeps light ON 100% for holdtime.

After holdtime, sensor dims light to standby dimming level for standby period. if the standby period has been set as Os, sensor turns light OFF automatically after holdtime.

The sensor turns OFF light automatically after the standby period when there's no motion detected.