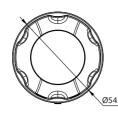

LOC-ACY-S-MWS-BT-01-G1

LOC-RC-WHITE-G1

LOC-ACY-S-MWS-BT-01-G1

# LOC-ACY-S-MWS-BT-01-G1

- 15M/49ft Patent Protected Module, Effectively anti-interference.
- Rotator & Remote control, app control for BLE version.
- 12VDC Input, 0-10V Dimming, with Daylight Harvesting and Photocell Function.
- ONE for ALL Installations Parterning With Different Receptacles & Brackets.

## **Parameters**

| Voltage Range       | 10-15VDC                                                                                                                                                                                                                                         |  |  |  |  |
|---------------------|------------------------------------------------------------------------------------------------------