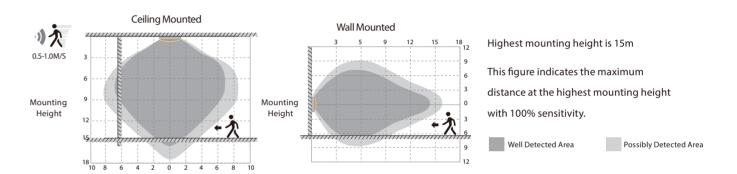

ight ON 100% for holdtime.



After holdtime, sensor dims light to standby dimming level for standby period. if the standby period has been set as Os, sensor turns light OFF automatically after holdtime.



The sensor turns OFF light automatically after the standby period when there's no motion detected.

### Dusk/Dawn function

LOC-ACY-S-MWS-BT-01-G1 is able to differentiate artificial light brightness from natural light after installed inside the fixture, and automatically turn off light when ambient brightness exceeds preset lux level.

#### Precondition of Dusk/Dawn function:

1. Standby period is + ∞;

Bluetooth\*

- 2.Standby dimming level is on 10%,20% or 30%;
- 3. Daylight threshold is on 30lux/50lux/80lux/120lux/
- 200Lux/250Lux/300Lux/350Lux/400Lux



### **Detection Coverage**



### **Model Information**

| Model Number           | Sensor Type | Connector  | Controller      |
|------------------------|-------------|------------|-----------------|
| LOC-ACY-S-MWS-BT-01-G1 | Microwave   | Audio Jack | HAISEN BLUE APP |