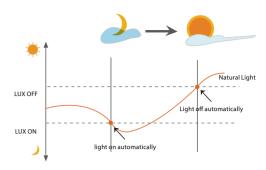

### Dusk/Dawn function

LOC-ACY-S-MWS-BT-01-G1 is able to differentiate artificial light brightness from natural light after installed inside the fixture, and automatically turn off light when ambient brightness exceeds preset lux level.

#### Precondition of Dusk/Dawn function:

1. Standby period is + ∞;

Bluetooth\*

- 2.Standby dimming level is on 10%,20% or 30%;
- 3. Daylight threshold is on 30lux/50lux/80lux/120lux/
- 200Lux/250Lux/300Lux/350Lux/400Lux