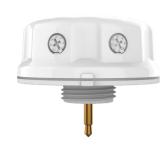

LOC-ACY-S-MWS-BT-01-G1

LOC-RC-WHITE-G1

LOC-ACY-S-MWS-BT-01-G1

# LOC-ACY-S-MWS-BT-01-G1

- 15M/49ft Patent Protected Module, Effectively anti-interference.
- Rotator & Remote control, app control for BLE version.
- 12VDC Input, 0-10V Dimming, with Daylight Harvesting and Photocell Function.
- ONE for ALL Installations Parterning With Different Receptacles & Brackets.