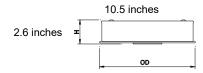

### **LED Type**

| Model        | Input Voltage | Input Wattage | CRI  | Lumen (TYP) / CT | Dimension<br>(OD X H) | Energy<br>Star |
|--------------|---------------|---------------|------|------------------|-----------------------|----------------|
| DC220D-xxxxK | 120V          | 17W           | > 80 | 1320 / 3000K     | 10.5" x 2.6"          | Yes            |