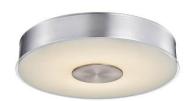

# Ceiling Fixture

## Housing

**Brushed Aluminum** 

Finish Option: -30 Oil Rubbed Bronze

### Optical

Diffused Glass Shade Create Excellent Light Distribution and Uniformity