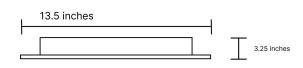

## **LED Type**

| Model         | Input Voltage | Input Voltage | LED CT | CRI | Lumen (Typ) | Dimension (OD X H) | Finish       | Energy<br>Star |
|---------------|---------------|---------------|--------|-----|-------------|--------------------|--------------|----------------|
| DC1508D-3000K | 120V ~ 277V   | 22W           | 3000K  | >80 | 2000        | 13.5" x 3.25"      | Satin Nickel | Yes            |
| DC1508D-4000K | 120V ~ 277V   | 22W           | 4000K  | >80 | 2100        | 13.5" x 3.25"      | Satin Nickel | Yes            |