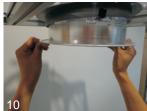

## Retrofit Installation Only - existing recessed canister frame is required.

- 1. Remove power to the fixture, then remove existing lamp.
- 2. Remove and discard existing reflector from mounting frame.
- 3. Open junction box.
- 4. Cut all supply wires leading to the ballast. (Wires may be removed)
- 5. Twist out conduit knockout.
- 6. Place LED Driver box through ceiling cut-out and allow to rest on ceiling.
- 7. Install driver box supply conduit into the junction box.
- 8. Connect the supply voltage to LED driver. Black to line, white to neutral.
- 9. Connect green to ground, close junction box. If using 0~10V dimmer, open the driver box and make connections gray to gray, purple to purple.
- 10. Push reflector up through existing mounting frame. If fixture is loose, install 3 retaining clips on mounting frame.