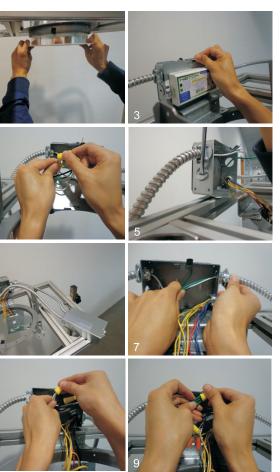

## Retrofit Installation Only - existing recessed canister frame is required.

- 1. Remove power to the fixture, then remove existing lamp.
- 2. Remove and discard existing reflector from mounting frame.
- 3. Open junction box.
- 4. Cut all supply wires leading to the ballast. (Wires may be removed)
- 5. Twist out conduit knockout.
- 6. Place LED Driver box through ceiling cut-out and allow to rest on ceiling.
- 7. Install driver box supply conduit into the junction box.
- 8. Connect the supply voltage to LED driver. Black to line, white to neutral.
- 9. Connect green to ground, close junction box. If using 0~10V dimmer, open the driver box and make connections gray to gray, purple to purple.
- 10. Push reflector up through existing mounting frame. If fixture is loose, install 3 retaining clips on mounting frame.