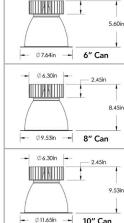

HOUSING COMPATIBILITY

| CAN SIZE | А      | В      | С     |
|----------|--------|--------|-------|
| 6″       | 5.83"  | 7.64″  | 5.60" |
| 8″       | 7.9″   | 9.53"  | 8.45″ |
| 10″      | 10.05" | 11.65" | 9.53" |