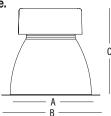

HOUSING COMPATIBILITY

| CAN SIZE | А      | В      | С     |
|----------|--------|--------|-------|
| 6″       | 5.83"  | 7.64″  | 5.60" |
| 8″       | 7.9″   | 9.53"  | 8.45″ |
| 10″      | 10.05" | 11.65" | 9.53" |