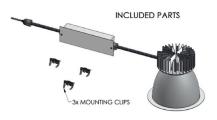

## Retrofit Installation Only - existing recessed canister frame is required.

- 1. Remove power to the fixture, then remove existing lamp.
- 2. Remove and discard existing reflector from mounting frame.
- 3. Open junction box.
- 4. Cut all supply wires leading to the ballast. (Wires may be removed)
- 5. Twist out conduit knockout.
- 6. Place LED Driver box through ceiling cut-out and allow to rest on ceiling.
- 7. Install driver box supply conduit into the junction box.
- 8. Connect the supply voltage to LED driver. Black to line, white to neutral.
- 9. Connect green to ground, close junction box. If using 0~10V dimmer, open the driver box and make connections gray to gray, purple to purple.
- 10. Push reflector up through existing mounting frame. If fixture is loose, install 3 retaining clips on mounting frame.