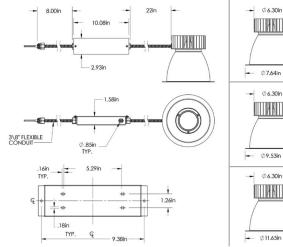

HOUSING COMPATIBILITY

| CAN SIZE | А      | В      | С     |
|----------|--------|--------|-------|
| 6″       | 5.83"  | 7.64″  | 5.60" |
| 8″       | 7.9″   | 9.53"  | 8.45″ |
| 10″      | 10.05" | 11.65" | 9.53" |

## Retrofit Installation Only - existing recessed canister frame is required.

- 1. Remove power to the fixture, then remove existing lamp.
- 2. Remove and discard existing reflector from mounting frame.
- 3. Open junction box.
- 4. Cut all supply wires leading to the ballast. (Wires may be removed)
- 5. Twist out conduit knockout.
- 6. Place LED Driver box through ceiling cut-out and allow to rest on ceiling.
- 7. Install driver box supply conduit into the junction box.
- 8. Connect the supply voltage to LED driver. Black to line, white to neutral.
- 9. Connect green to ground, close junction box. If using 0~10V dimmer, open the driver box and make connections gray to gray, purple to purple.
- 10. Push reflector up through existing mounting frame. If fixture is loose, install 3 retaining clips on mounting frame.