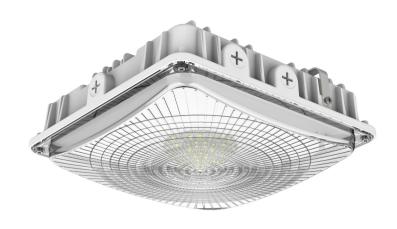

# **LED CANOPY LIGHT - CPA SERIES**

#### Introduction

- ◆ The CPA Series is the latest generation Canopy Light that is highly cost-effective and offers complete configurations. The CPA Series delivers 4,050 to 8,505 lumens which can replace 100W-250W HID luminaires.
- This light fixture is designed for surface mounting.

#### **Construction:**

- Die-casting aluminum housing with four 1/2"
  NPT side conduit entries.
- Quick mount plate for surface mounting.
- Heat-resistant polycarbonate lens.