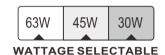

#### **Electrical:**

- This SKU offers 3 wattage selections (63/45/30W) and 2 CCTs.
- -40°F minimum operating temperature, 113°F maximum operating temperature.
- ◆ >0.9 power factor.
- 0-10V dimming driver is standard.

#### **Product Selectable:**

#### **Parameters**

| Model #              | Wattage     | Lumens @50K          | Input Voltage | CRI | ССТ                  |
|----------------------|-------------|----------------------|---------------|-----|----------------------|
| XS-CPA-63W-4050KUV-W | (63/45/30)W | 4050lm/6075lm/8505lm | AC120-277V    | >70 | 40/50K<br>selectable |