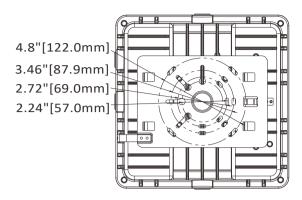

# Dimension

9.53"[242.0mm] unit:inch/mm Net Weight: 30W:3.62lbs

3.39"[86.0mm]

9.53"[242.0mm]

45W:3.62lbs 63W:3.62lbs