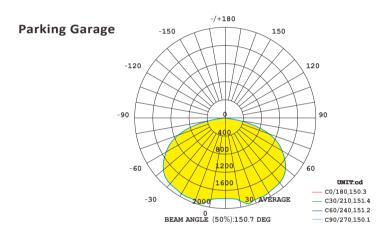

uct Selectable:**





#### **Compliances:**

- cULus listed for wet locations, max ambient temperature rating 113°F.
- DLC® (DesignLights Consortium) Qualified. Please refer to the DLC website for specific product qualifications at www.designlights.org.

### Warranty:

Standard 5 years warranty.















#### **Parameters**

| Model #              | Wattage     | Lumens @50K          | Input Voltage | CRI | ССТ                  |
|----------------------|-------------|----------------------|---------------|-----|----------------------|
| XS-CPA-63W-4050KUV-W | (63/45/30)W | 4050lm/6075lm/8505lm | AC120-277V    | >70 | 40/50K<br>selectable |

# Dimension

9.53"[242.0mm] unit:inch/mm Net Weight: 30W:3.62lbs

3.39"[86.0mm]

9.53"[242.0mm]



45W:3.62lbs 63W:3.62lbs

# **Photometrics**



# **Electrical Data**

|             | XS-CPA-63W-4050KUV-W |             |             |  |  |
|-------------|----------------------|-------------|-------------|--|--|
| Voltage (V) | X-CPA30W             | X-CPA45W    | X-CPA63W    |  |  |
|             | Current (A)          | Current (A) | Current (A) |  |  |
| 120V        | 0.25                 | 0.38        | 0.53        |  |  |
| 208V        | 0.14                 | 0.22        | 0.30        |  |  |
| 240V        | 0.12                 | 0.19        | 0.26        |  |  |
| 277V        | 0.11                 | 0.16        | 0.23        |  |  |