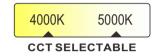

#### **Electrical:**

- This SKU offers 3 wattage selections (63/45/30W) and 2 CCTs.
- -40°F minimum operating temperature, 113°F maximum operating temperature.
- ◆ >0.9 power factor.
- 0-10V dimming driver is standard.

#### **Product Selectable:**

#### **Parameters**

| Model #              | Wattage     | Lumens @50K          | Input Voltage | CRI | ССТ                  |
|----------------------|-------------|----------------------|---------------|-----|----------------------|
| XS-CPA-63W-4050KUV-W | (63/45/30)W | 4050lm/6075lm/8505lm | AC120-277V    | >70 | 40/50K<br>selectable |