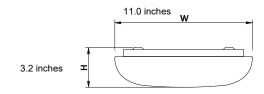

### **LED Type**

| Model         | Input Voltage | Input Voltage | LED CT | CRI  | Lumen (Typ) | Dimension (L X W X H) | Energy Star |
|---------------|---------------|---------------|--------|------|-------------|-----------------------|-------------|
| 2-0345D-xxxxK | 120V          | 17W           | 3000K  | > 80 | 1590        | 11.0" x 11.0" x 3.2"  | Yes         |