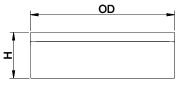

# LED Type

| Model           | Input Voltage | Input Voltage | LED CT/CRI  | Lumen (Typ) | Dimension (OD X H) | Energy Star |
|-----------------|---------------|---------------|-------------|-------------|--------------------|-------------|
| 2-0247D-B-xxxxK | 120V ~ 277V   | 35W           | 3000K / >80 | 3280        | 18.9" x 3.9"       |             |
| 2-0246D-B-xxxxK | 120V ~ 277V   | 24W           | 3000K / >80 | 2560        | 14.0" x 3.9"       | Yes         |