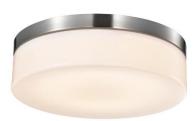

# Deco Puff

**Ceiling Fixture** 

### Housing

Die-formed Cold-rolled Steel

#### Optical

Shade: High Transmission Acrylic Create Excellent Light Distribution and Uniformity LED: High Efficiency, High CRI, Binned and Mixed to Reach Uniform Light

#### Lamp

LED Type: Built-in (Color Temperature Option – 3000K, 3500K, 4000K, 5000K)

#### Certifications

ETL/cETL Listed, Suitable for Damp Locations