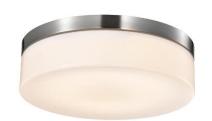

# Deco Puff / Ceiling Fixture

### Housing

Die-formed Cold-rolled Steel

### **Optical**

Shade: High Transmission Acrylic Create Excellent Light Distribution and Uniformity LED: High Efficiency, High CRI, Binned and Mixed to Reach Uniform Light