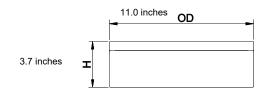

### **LED Type**

| Model           | Input Voltage | Input Voltage | LED CT/CRI  | Lumen (Typ) | Dimension (OD X H) | Energy Star |
|-----------------|---------------|---------------|-------------|-------------|--------------------|-------------|
| 2-0245D-B-xxxxK | 120V          | 17W           | 3000K / >80 | 1600        | 11.0" x 3.7"       | Yes         |