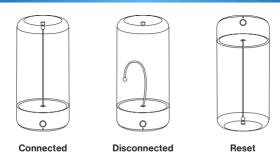

#### **LED Reset**

### Reset Function

Our LED filament lamp has a detachable magnetic bead that may detach during transport. If the filament twists, shake the lamp to reset it. Use the strong bottom magnet to straighten & reset the filament.