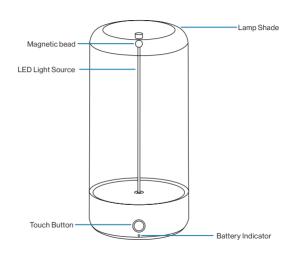

#### **Product Details**

### Reset Function

Our LED filament lamp has a detachable magnetic bead that may detach during transport. If the filament twists, shake the lamp to reset it. Use the strong bottom magnet to straighten & reset the filament.