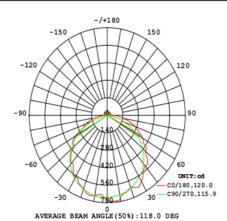

## LIGHT DISTRIBUTION ANGLE

### LIGHTING PERFORMANCE

| Lumens                | 2400 lm  |
|-----------------------|----------|
| Equivalency           | 45W      |
| Color Temperature     | 5000K    |
| Color Rendering Index | 80 CRI   |
| Beam Angle            | 120°     |
| Dimmable              | No       |
| Efficacy              | 120 lm/w |
| Frequency             | 50 Hz    |