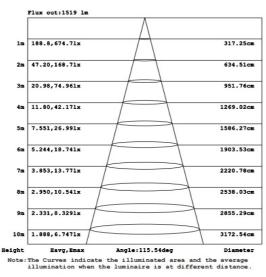

## LIGHT DISTRIBUTION ANGLE

### LIGHTING PERFORMANCE

| Lumens                | 2400 lm  |
|-----------------------|----------|
| Equivalency           | 45W      |
| Color Temperature     | 5000K    |
| Color Rendering Index | 80 CRI   |
| Beam Angle            | 120°     |
| Dimmable              | No       |
| Efficacy              | 120 lm/w |
| Frequency             | 50 Hz    |