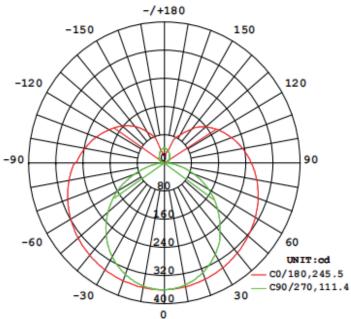

## Selectable T8 Tubes Type B

A brighter lighting option for your replacement tubes, the Sunco T8 Frosted lens features a very bright 2200 lumens with only slightly more watts consumed. The 50,000 hours increase the longevity of this single ended power (SEP) LED tube. It requires less relamping, compared to traditional tubes. Compatible with 100-227V.

## **MODELS**

T8 BY F-3060K

## LIGHT DISTRIBUTION ANGLE



0 AVERAGE BEAM ANGLE(50%):178.4 DEG

## **SPECIFICATIONS**

| Voltage      | 100-277V |
|--------------|----------|
| Wattage      | 18W      |
| Power Factor | > 0.9    |

#### LIGHTING PERFORMANCE

| Lumens         | 2200LM                        |
|----------------|-------------------------------|
| Selectable CCT | 3000K,3500K,4000K,5000K,6000K |
| CRI            | 80+                           |
| Beam Angle     | 180°                          |
| Dimmable       | Νο                            |
| Efficacy       | 122lm/w                       |
| Frequency      | 50HZ /60HZ                    |
|                |                               |

#### **ENVIRONMENT**

| Operating Temperature | 4°F-104°F  |
|-----------------------|------------|
| Moisture Rating       | Damp Rated |