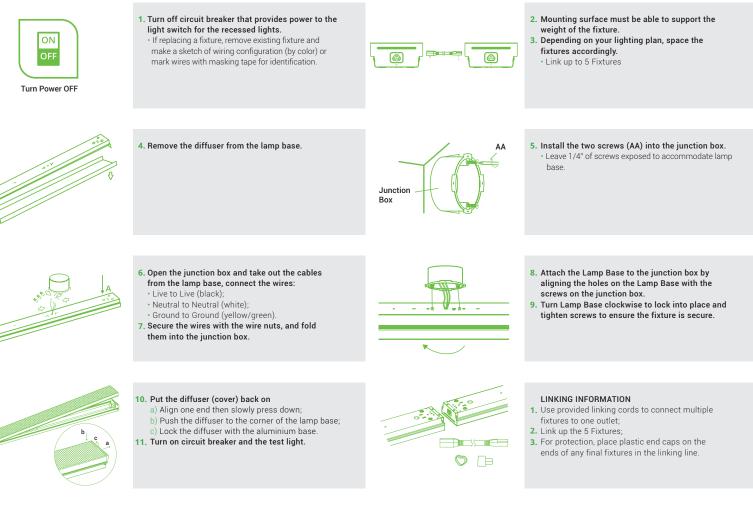

#### **EASY INSTALLATION** JUNCTION BOX INSTALLATION

Required Tools: Drill, Ladder, Hammer, Pliers, Tape Measure, Pencil.