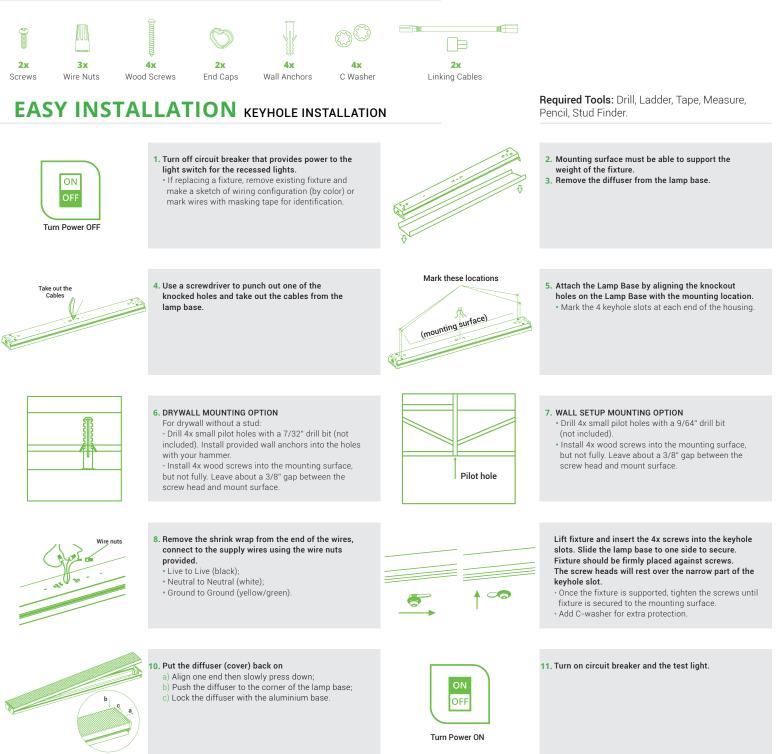

s. Please review instructions carefully before proceeding.

**WARNING:** Risk of fire or electric shock. Don't alter, relocate or remove wiring during installation. Don't install directly over a heat source.

**NOTE:** When first turned on wait about 1 minute for the circuitry to calibrate. Not for use with dimmers. Use proper installation methods to prevent water from entering.

### SPECIFICATIONS

| Voltage                        | 120V/277V |
|--------------------------------|-----------|
| Wattage                        | 60W       |
| Suitable for Locations Ingress | Damp      |
| Lumens                         | 7200      |
| Weight                         | 5.77lbs   |
| Warranty                       | 7 years   |



# WRAPAROUND 8.5"

Install Guide and Manual

### **COMPONENTS**