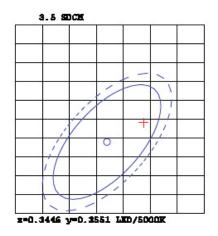

Length 4 ft

Cord length is 60 inches



## **UTILITY SHOP LIGHT 40W - CLEAR**

This 4ft long, plug and play LED Utility Shop Light with clear cover can be mounted flush to the ceiling or chain suspended with the included hardware. The damp rated Shop Light provides a bright 4500 lumen light for task work or commercial applications.

## **MODELS**

SH\_C-40W-3K-# SH\_C-40W-4K-# SH\_C-40W-5K-# SH\_C-40W-6K-#

## LED'S SPECTRUM WAVE FORM

### SPECTRUM DISTRIBUTION



CIE1931 Chromaticity Diagram



## **CERTIFICATIONS**









# SPECIFICATIONS

1.37"

**-** 2.99"

| Voltage      | 120V   |
|--------------|--------|
| Wattage      | 40W    |
| Current      | 0.340A |
| Power Factor | 1.0    |

#### LIGHTING PERFORMANCE

| 4500        |
|-------------|
| 260W        |
| 3000K-5000K |
| 80          |
| 120°        |
| No          |
| 110.00      |
| 60Hz        |
|             |

### **ENVIRONMENT**

| Operating Temperature               | 4°F to 104°F |
|-------------------------------------|--------------|
| Suitable for Damp Locations Ingress | Yes          |
| IP Rating                           | IP30         |

### **CONSTRUCTION**

| Housing              | Aluminum+PC     |
|----------------------|-----------------|
| Weight               | 2.70lbs         |
| Fixture Color/F