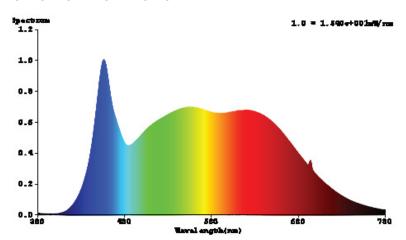

Length 4 ft

Cord length is 60 inches



## **UTILITY SHOP LIGHT 40W - CLEAR**

This 4ft long, plug and play LED Utility Shop Light with clear cover can be mounted flush to the ceiling or chain suspended with the included hardware. The damp rated Shop Light provides a bright 4500 lumen light for task work or commercial applications.

## **MODELS**

SH\_C-40W-3K-# SH\_C-40W-4K-# SH\_C-40W-5K-# SH\_C-40W-6K-#

## LED'S SPECTRUM WAVE FORM

### SPECTRUM DISTRIBUTION



CIE1931 Chromaticity Diagram



## **CERTIFICATIONS**









# SPECIFICATIONS

1.37"

**-** 2.99"

| Voltage      | 120V   |
|--------------|--------|
| Wattage      | 40W    |
| Current      | 0.340A |
| Power Factor | 1.0    |

#### LIGHTING PERFORMANCE

| 4500        |
|-------------|
| 260W        |
| 3000K-5000K |
| 80          |
| 120°        |
| No          |
| 110.00      |
| 60Hz        |
|             |

### **ENVIRONMENT**

| Operating Temperature               | 4°F to 104°F |
|-------------------------------------|--------------|
| Suitable for Damp Locations Ingress | Yes          |
| IP Rating                           | IP30         |

### **CONSTRUCTION**

| Housing              | Aluminum+PC     |
|----------------------|-----------------|
| Weight               | 2.7