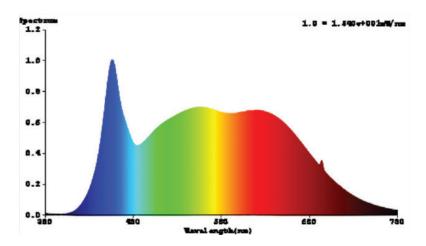

# T8 18W FROSTED TUBE LIGHT BALLAST BYPASS

This Type B T8 LED 18W with frosted cover bypasses the ballast to reduce electricity needs. It's an ideal replacement for existing tubes. With a single ended power tube (SEP), this LED bulb consumes only 18W and produces a bright 2200 lumens with instant on and no flickering. Compatible with 120-227V.

## **MODELS**

T8\_BY\_F-18W-#PK

# LED'S SPECTRUM WAVE FORM

### SPECTRUM DISTRIBUTION



CIE1931 Chromaticity Diagram



## **CERTIFICATIONS**









## **SPECIFICATIONS**

| Voltage      | 120/277V     |
|--------------|--------------|
| Wattage      | 18W          |
| Current      | 0.165/0.075A |
| Power Factor | 0.968        |

#### LIGHTING PERFORMANCE

| Lumens                      | 2200   |
|-----------------------------|--------|
| Equivalency                 | 40W    |
| Color Temperature           | 5000K  |
| Color Rendering Index (CRI) | 80     |
| Beam Angle                  | 160°   |
| Dimmable                    | No     |
| Efficiency (lm/w)           | 120.00 |
| Frequency                   | 60Hz   |

#### **ENVIRONMENT**

| Operating Temperature              | 4°F to 104°F |
|------------------------------------|--------------|
| Suitable for Damp Loca