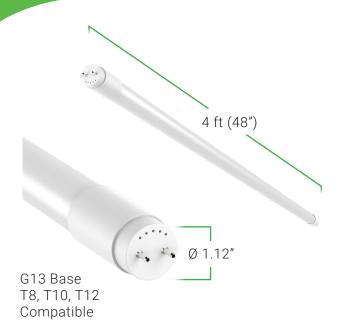

# T8 18W FROSTED TUBE LIGHT BALLAST BYPASS

This Type B T8 LED 18W with frosted cover bypasses the ballast to reduce electricity needs. It's an ideal replacement for existing tubes. With a single ended power tube (SEP), this LED bulb consumes only 18W and produces a bright 2200 lumens with instant on and no flickering. Compatible with 120-227V.

## **MODELS**

T8\_BY\_F-18W-#PK