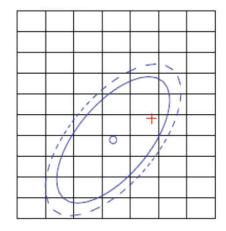

# T8 18W FROSTED TUBE LIGHT BALLAST BYPASS

This Type B T8 LED 18W with frosted cover bypasses the ballast to reduce electricity needs. It's an ideal replacement for existing tubes. With a single ended power tube (SEP), this LED bulb consumes only 18W and produces a bright 2200 lumens with instant on and no flickering. Compatible with 120-227V.

## **MODELS**

T8\_BY\_F-18W-#PK

# LED'S SPECTRUM WAVE FORM

### SPECTRUM DISTRIBUTION



CIE1931 Chromaticity Diagram



## **CERTIFICATIONS**









## **SPECIFICATIONS**

| Voltage      | 120/277V     |
|--------------|--------------|
| Wattage      | 18W          |
| Current      | 0.165/0.075A |
| Power Factor | 0.968        |

#### LIGHTING PERFORMANCE

| Lumens                      | 2200   |
|-----------------------------|--------|
| Equivalency                 | 40W    |
| Color Temperature           | 5000K  |
| Color Rendering Index (CRI) | 80     |
| Beam Angle                  | 160°   |
| Dimmable                    | No     |
| Efficiency (lm/w)           | 120.00 |
| Frequency                   | 60Hz   |

#### **ENVIRONMENT**

| Operating Temperature              | 4°F to 104°F |
|------------------------------------|--------------|
| Suitable for Damp Locations Igress | Yes          |

#