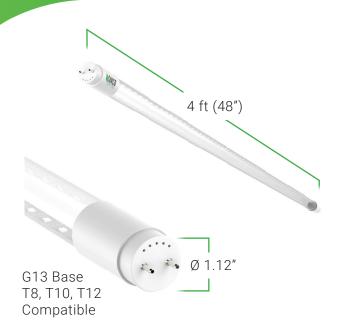

# T8 18W CLEAR TUBE LIGHT BALLAST BYPASS

A brighter lighting option for your replacement tubes, the Sunco T8 18W Clear LED Tube features a very bright 2200 lumens with only slightly more watts consumed. The 50,000 hours increase the longevity of this single ended power (SEP) LED tube. It requires less relamping, compared to traditional tubes. Compatible with 110-227V.

## **MODELS**

T8\_BY\_C-18W-#PK