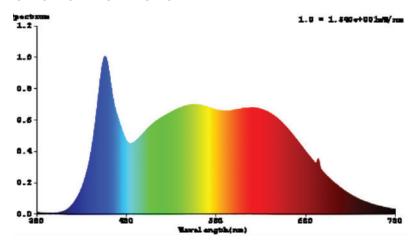

# T8 18W CLEAR TUBE LIGHT BALLAST BYPASS

A brighter lighting option for your replacement tubes, the Sunco T8 18W Clear LED Tube features a very bright 2200 lumens with only slightly more watts consumed. The 50,000 hours increase the longevity of this single ended power (SEP) LED tube. It requires less relamping, compared to traditional tubes. Compatible with 110-227V.

## **MODELS**

T8\_BY\_C-18W-#PK

# LED'S SPECTRUM WAVE FORM

### SPECTRUM DISTRIBUTION



CIE1931 Chromaticity Diagram



# **CERTIFICATIONS**





## **SPECIFICATIONS**

| Voltage      | 120/277V     |
|--------------|--------------|
| Wattage      | 18W          |
| Current      | 0.165/0.075A |
| Power Factor | 0.968        |

## LIGHTING PERFORMANCE

| Lumens                      | 2200        |
|-----------------------------|-------------|
| Equivalency                 | 40W         |
| Color Temperature           | 4000K-6000K |
| Color Rendering Index (CRI) | 80          |
| Beam Angle                  | 120°        |
| Dimmable                    | No          |
| Efficiency (lm/w)           | 120.00      |
| Frequency                   | 60Hz        |

#### **ENVIRONMENT**

| Operating Temperature               | 4°F to 104°F |
|-------------------------------------|