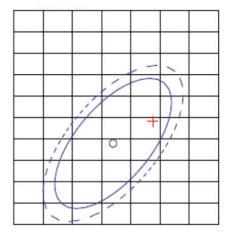

# T8 18W CLEAR TUBE LIGHT BALLAST BYPASS

A brighter lighting option for your replacement tubes, the Sunco T8 18W Clear LED Tube features a very bright 2200 lumens with only slightly more watts consumed. The 50,000 hours increase the longevity of this single ended power (SEP) LED tube. It requires less relamping, compared to traditional tubes. Compatible with 110-227V.

## **MODELS**

T8\_BY\_C-18W-#PK

# LED'S SPECTRUM WAVE FORM

### SPECTRUM DISTRIBUTION



CIE1931 Chromaticity Diagram



# **CERTIFICATIONS**





## **SPECIFICATIONS**

| Voltage      | 120/277V     |
|--------------|--------------|
| Wattage      | 18W          |
| Current      | 0.165/0.075A |
| Power Factor | 0.968        |

## LIGHTING PERFORMANCE

| Lumens                      | 2200        |
|-----------------------------|-------------|
| Equivalency                 | 40W         |
| Color Temperature           | 4000K-6000K |
| Color Rendering Index (CRI) | 80          |
| Beam Angle                  | 120°        |
| Dimmable                    | No          |
| Efficiency (lm/w)           | 120.00      |
| Frequency                   | 60Hz        |

#### **ENVIRONMENT**

| Operating Temperature               | 4°F to 104°F |
|-------------------------------------|--------------|
| Suitable for D