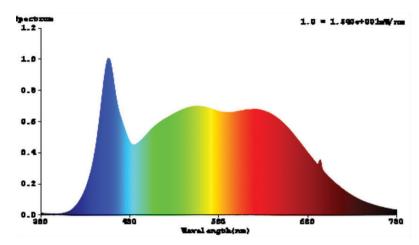

# **T8 15W CLEAR TUBE LIGHT**

The T8 LED 15W Tube with clear cover delivers a bright 1800 lumens for an instant on light with no flickering. Ideal replacement tube. This Type B and shatter resistant LED tube is a single ended power (SEP) tube that bypasses the ballast to reduce electricity to only 15W. Their longer life reduces your maintenance time. Compatible with 120-227V.

# **MODELS**

T8\_BY\_C-15W-#PK

### LED'S SPECTRUM WAVE FORM

#### SPECTRUM DISTRIBUTION



CIE1931 Chromaticity Diagram



# **CERTIFICATIONS**





### **SPECIFICATIONS**

| Voltage      | 120/277V |
|--------------|----------|
| Wattage      | 15W      |
| Current      | 0.14/06A |
| Power Factor | 0.968    |

#### LIGHTING PERFORMANCE

| Lumens                      | 1800   |
|-----------------------------|--------|
| Equivalency                 | 32W    |
| Color Temperature           | 5000K  |
| Color Rendering Index (CRI) | 80     |
| Beam Angle                  | 160°   |
| Dimmable                    | No     |
| Efficiency (lm/w)           | 120.00 |
| Frequency                   | 60Hz   |

#### **ENVIRONMENT**

| Operating Temperature               | 4°F to 104°F |
|-------------------------------------|--------------|
| Suitable for Damp Locations Ingress | Yes