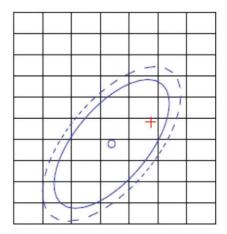

# **T8 15W CLEAR TUBE LIGHT**

The T8 LED 15W Tube with clear cover delivers a bright 1800 lumens for an instant on light with no flickering. Ideal replacement tube. This Type B and shatter resistant LED tube is a single ended power (SEP) tube that bypasses the ballast to reduce electricity to only 15W. Their longer life reduces your maintenance time. Compatible with 120-227V.

# **MODELS**

T8\_BY\_C-15W-#PK

### LED'S SPECTRUM WAVE FORM

#### SPECTRUM DISTRIBUTION



CIE1931 Chromaticity Diagram



# **CERTIFICATIONS**





### **SPECIFICATIONS**

| Voltage      | 120/277V |
|--------------|----------|
| Wattage      | 15W      |
| Current      | 0.14/06A |
| Power Factor | 0.968    |

#### LIGHTING PERFORMANCE

| Lumens                      | 1800   |
|-----------------------------|--------|
| Equivalency                 | 32W    |
| Color Temperature           | 5000K  |
| Color Rendering Index (CRI) | 80     |
| Beam Angle                  | 160°   |
| Dimmable                    | No     |
| Efficiency (lm/w)           | 120.00 |
| Frequency                   | 60Hz   |

#### **ENVIRONMENT**

| Operating Temperature               | 4°F to 104°F |
|-------------------------------------|--------------|
| Suitable for Damp Locations Ingress | Yes          |

#### CONSTRUCTION

| H