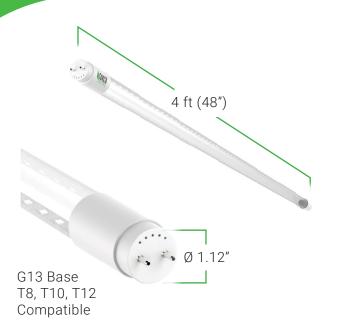

# **T8 15W CLEAR TUBE LIGHT**

The T8 LED 15W Tube with clear cover delivers a bright 1800 lumens for an instant on light with no flickering. Ideal replacement tube. This Type B and shatter resistant LED tube is a single ended power (SEP) tube that bypasses the ballast to reduce electricity to only 15W. Their longer life reduces your maintenance time. Compatible with 120-227V.

# **MODELS**

T8\_BY\_C-15W-#PK