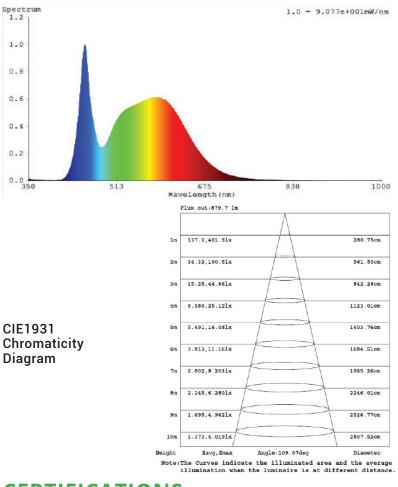

1

# **T5 INTEGRATED TUBE LIGHT**

Convert to LED with Sunco for instant energy savings (up to 85%), Our T5 Integrated LED tubes to provide instant bright light (+120 lumens/watt), no flickering for maximum eye comfort.

### MODELS

T5-20W-5K-# T5-20W-6K-#

## LED'S SPECTRUM WAVE FORM

### SPECTRUM DISTRIBUTION



### CERTIFICATIONS





## **SPECIFICATIONS**

| Voltage      | 120V   |
|--------------|--------|
| Wattage      | 20W    |
| Current      | 0.250A |
| Power Factor | 0.750  |

#### LIGHTING PERFORMANCE

| Lumens                      | 1700        |
|-----------------------------|-------------|
| Equivalency                 | 42W         |
| Color Temperature           | 5000K/6000K |
| Color Rendering Index (CRI) | 80          |
| Beam Angle                  | 120°        |
| Dimmable                    | No          |
| Efficiency (lm/w)           | 85          |
| Frequency                   | 60Hz        |

#### **ENVIRONMENT**

| Operating Temperature               | 4°F to 104°F |
|-------------------------------------|--------------|
| Suitable for Damp Locations Ingress | Yes