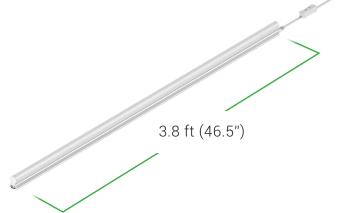

# **T5 INTEGRATED TUBE LIGHT**

Convert to LED with Sunco for instant energy savings (up to 85%), Our T5 Integrated LED tubes to provide instant bright light (+120 lumens/watt), no flickering for maximum eye comfort.