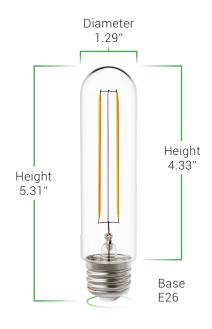

### T10 LED FILAMENT D2D BULB

Add a vintage look and dusk to dawn capabilities to your exterior lighting with this Title 20 compliant T10 LED Tubular Filament Dusk to Dawn. Featuring a wet rating, this 5W bulb is a 40W equivalent that's ideal for open light fixtures at entryways and on patios or decks.

# **MODELS**

T10\_CD2D-5W-27K-# T10\_CD2D-5W-4K-# T10\_CD2D-5W-3K-# T10\_CD2D-5W-5K-#