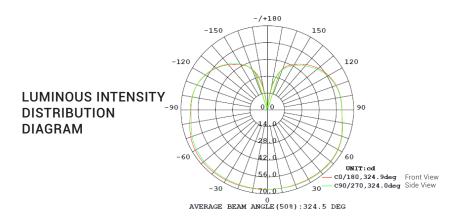

## LIGHT DISTRIBUTION ANGLE

#### LIGHTING PERFORMANCE

| Lumens                      | 450           |
|-----------------------------|---------------|
| Equivalency                 | 40W           |
| Color Temperature           | 2700K - 5000K |
| Color Rendering Index (CRI) | 90            |
| Beam Angle                  | 300°          |
| Dimmable                    | No            |
| Efficiency (lm/w)           | 90            |
| Frequency                   | 60Hz          |