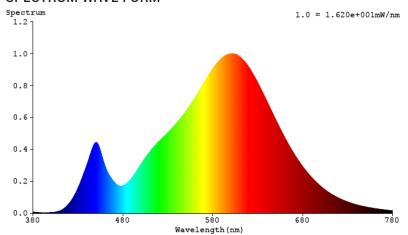

### T10 LED FILAMENT D2D BULB

Add a vintage look and dusk to dawn capabilities to your exterior lighting with this Title 20 compliant T10 LED Tubular Filament Dusk to Dawn. Featuring a wet rating, this 5W bulb is a 40W equivalent that's ideal for open light fixtures at entryways and on patios or decks.

# **MODELS**

T10\_CD2D-5W-27K-# T10\_CD2D-5W-4K-# T10\_CD2D-5W-3K-# T10\_CD2D-5W-5K-#

## LIGHT DISTRIBUTION ANGLE

#### SPECTRUM WAVE FORM





# **CERTIFICATIONS**











## **SPECIFICATIONS**

| Voltage      | 120V   |
|--------------|--------|
| Wattage      | 5W     |
| Current      | 0.060A |
| Power Factor | 0.7    |

#### LIGHTING PERFORMANCE

| Lumens                      | 450           |
|-----------------------------|---------------|
| Equivalency                 | 40W           |
| Color Temperature           | 2700K - 5000K |
| Color Rendering Index (CRI) | 90            |
| Beam Angle                  | 300°          |
| Dimmable                    | No            |
| Efficiency (lm/w)           | 90            |
| Frequency                   | 60Hz          |

#### **ENVIRONMENT**

| Operating Temperature              | 4°F to 104°F |
|------------------------------------|--------------|
| Suitable for Wet L