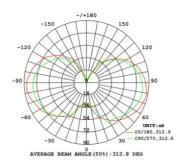

# **BULB LIGHT DISTRIBUTION ANGLE**

#### **LUMINOUS INTENSITY DISTRIBUTION DIAGRAM**

 $\textbf{NOTE:} \ \text{The curves indicate the illuminated area and the average illumination at different distances}.$ 