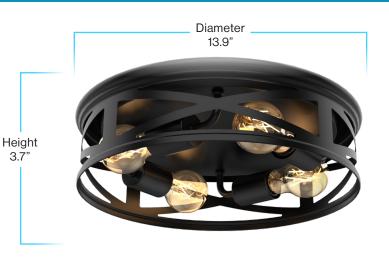

|--------------|------------------------|
| Power Factor | 0.7                    |
| Frequency    | 60 Hz                  |
| Dimmable     | Accepts dimmable bulbs |

#### **ENVIRONMENT**

| Operating Temperature | 4° F - 104° F |
|-----------------------|---------------|
| Moisture Rating       | Damp          |

#### **CONSTRUCTION**

| Housing Material | Steel    |
|------------------|----------|
| Weight           | 2.77 lbs |
|                  |          |

#### LIFETIME

| Warranty | 5 Years |
|----------|---------|
|----------|---------|

# **BULB LIGHT DISTRIBUTION ANGLE**

#### **LUMINOUS INTENSITY DISTRIBUTION DIAGRAM**



 $\textbf{NOTE:} \ \text{The curves indicate the illuminated area and the average illumination at different distances}.$ 

# FIXTURE CERTIFICATIONS









# **BULB SPECIFICATIONS**

| Voltage      | 120V   |
|--------------|--------|
| Wattage      | 8.5W   |
| Current      | 0.115A |
| Power Factor | 0.7    |

#### LIGHTING PERFORMANCE

| Lumens                | 800 lm    |
|-----------------------|-----------|
| Equivalency           | 60W       |
| Frequency             | 60 Hz     |
| Color Rendering Index | 80        |
| Beam Angle            | 300°      |
| Dimmable              | Yes       |
| Efficacy              | 94.1 lm/w |
| Color Temperature     | 2700K     |

#### **ENVIRONMENT**

| Operating Temperature | 4° F - 104° F |
|-----------------------|---------------|
| Moisture Rating       | Wet           |

#### CONSTRUCTION

| Housing Material | Glass    |
|------------------|----------|
| Weight           | 0.08 lbs |

####