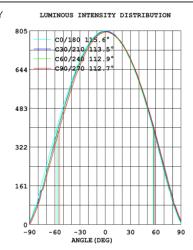

# LIGHT DISTRIBUTION ANGLE

LUMINOUS INTENSITY DISTRIBUTION

LUMINOUS INTENSIT DISTRIBUTION

 $\textbf{NOTE:} \ The \ curves \ indicate \ the \ illuminated \ area \ and \ the \ average \ illumination \ at \ different \ distances \ and \ average \ illumination \ at \ different \ distances \ and \ average \ and \ average \ av$ 