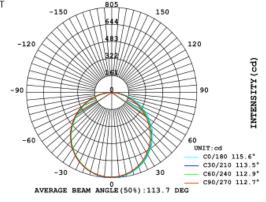

# LIGHT DISTRIBUTION ANGLE

LUMINOUS INTENSITY DISTRIBUTION

LUMINOUS INTENSIT DISTRIBUTION

 $\textbf{NOTE:} \ The \ curves \ indicate \ the \ illuminated \ area \ and \ the \ average \ illumination \ at \ different \ distances \ and \ average \ illumination \ at \ different \ distances \ and \ average \ and \ average \ av$ 