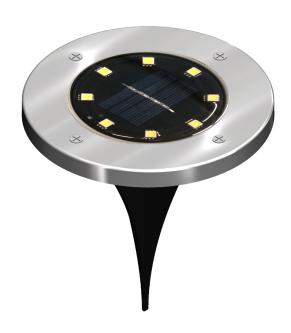

## **SOLAR PATH LIGHTS**

These waterproof Solar LED Path Lights feature a short stake and a round LED that place the light source at ground level in exterior landscaping. Each bright, Round Solar Path Light delivers 8-10 hours of light after charging the built-in NiMh 600mAh battery in direct sun for 6-8 hours. Dusk to Dawn LEDs automatically turn on/off the light, based on detected light levels.

## **SPECIFICATIONS**

| Voltage               | 2V100mA       |
|-----------------------|---------------|
| Built-in NiMH Battery | 600mAh        |
| Working time          | 8h - 10h      |
| Charging time         | 6h - 8h       |
| Turns ON/OFF          | Automatically |
| Waterproof            | IP65 Rated    |
| Ground stakes         | Included      |
| Housing               | Steel         |
| Warranty              | 1 year        |