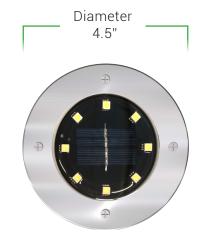

## **SPECIFICATIONS**

| Voltage               | 2V100mA       |
|-----------------------|---------------|
| Built-in NiMH Battery | 600mAh        |
| Working time          | 8h - 10h      |
| Charging time         | 6h - 8h       |
| Turns ON/OFF          | Automatically |
| Waterproof            | IP65 Rated    |
| Ground stakes         | Included      |
| Housing               | Steel         |
| Warranty              | 1 year        |