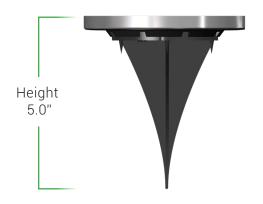

## **SPECIFICATIONS**

| Voltage               | 2V100mA       |
|-----------------------|---------------|
| Built-in NiMH Battery | 600mAh        |
| Working time          | 8h - 10h      |
| Charging time         | 6h - 8h       |
| Turns ON/OFF          | Automatically |
| Waterproof            | IP65 Rated    |
| Ground stakes         | Included      |
| Housing               | Steel         |
| Warranty              | 1 year        |