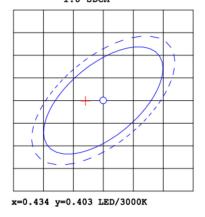

## PAR38 ULTRA BRIGHT LED BULB

Great security light or task light since it is twice as bright as the average PAR38 LED bulb. Fits 6" cans and is wet rated for exterior use. Ideal in kitchens and offices since the bulb is dimmable to allow for shared spaces or changing needs throughout the day.

# **MODELS**

PAR38-20W-3K-2PK

PAR38-20W-5K-2PK

## LIGHT DISTRIBUTION ANGLE

#### SPECTRUM DISTRIBUTION



CIE1931 Chromaticity Diagram



# **CERTIFICATIONS**



## **SPECIFICATIONS**

| Volt | age                 | 120V            |
|------|---------------------|-----------------|
| Wat  | tage                | 20W             |
| Curi | rent                | 0.160A          |
| Pow  | ver Factor          | 0.9             |
| Trar | nsistent Protection | 2500V Ring Wave |
| Star | rt Time             | ≤0.75           |

### LIGHTING PERFORMANCE

| Lumens                      | 2800          |
|-----------------------------|---------------|
| Equivalency                 | 250W          |
| Color Temperature           | 3000K & 5000K |
| Color Rendering Index (CRI) | 80            |
| Beam Angle                  | 90°           |
| Dimmable                    | Yes           |
| Efficiency (Im/w)           | 130