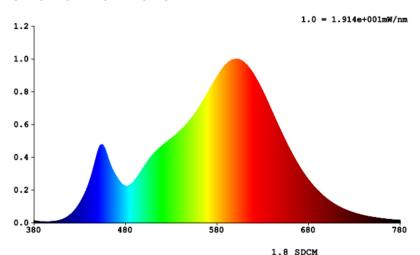

#### SPECTRUM DISTRIBUTION

CIE1931 Chromaticity Diagram

### LIGHTING PERFORMANCE

| Lumens                      | 2800          |
|-----------------------------|---------------|
| Equivalency                 | 250W          |
| Color Temperature           | 3000K & 5000K |
| Color Rendering Index (CRI) | 80            |
| Beam Angle                  | 90°           |
| Dimmable                    | Yes           |
| Efficiency (Im/w)           | 130           |
| Frequency                   | 60Hz          |