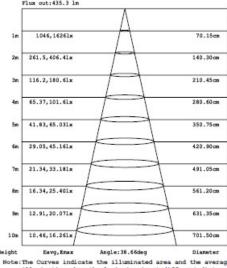

## LIGHT DISTRIBUTION ANGLE

**LUMINOUS INTENSITY DISTRIBUTION** DIAGRAM

Flux out: 435.3 lm

#### NOTE:

The Curves indicate the illuminated area and the average illumination when the luminaire is at different distances.

Note: The Curves indicate the illuminated area and the average illumination when the luminaire is at different distance