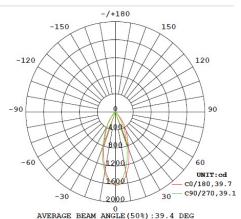

## LIGHT DISTRIBUTION ANGLE

**LUMINOUS INTENSITY DISTRIBUTION** DIAGRAM

Flux out: 435.3 lm

#### NOTE:

The Curves indicate the illuminated area and the average illumination when the luminaire is at different distances.

Note: The Curves indicate the illuminated area and the average illumination when the luminaire is at different distance