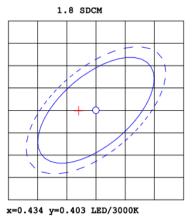

### LIGHTING PERFORMANCE

| Lumens                      | 1800         |
|-----------------------------|--------------|
| Equivalency                 | 150W         |
| Color Temperature           | 3000K, 5000K |
| Color Rendering Index (CRI) | 80           |
| Beam Angle                  | 100°         |
| Dimmable                    | Yes          |
| Efficiency (Im/w)           | 93.34        |
| Frequency                   | 60Hz         |