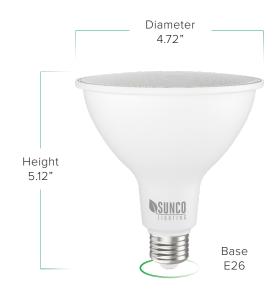

# PAR38 PLUS BRIGHT LED BULB

Sunco's PAR38 Plus combines an impressive 1800 lumens with low 15W wattage for a perfect balance of brightness and efficiency. Seamlessly dimmable and wet-rated, this bulb provides a wide flood 90° beam angle for exceptional performance in both interior and exterior locations.