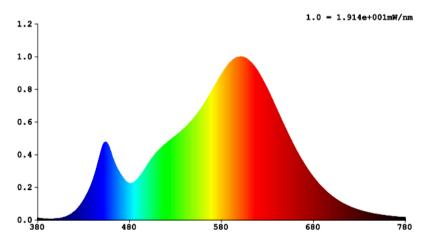

# PAR38 PLUS BRIGHT LED BULB

Sunco's PAR38 Plus combines an impressive 1800 lumens with low 15W wattage for a perfect balance of brightness and efficiency. Seamlessly dimmable and wet-rated, this bulb provides a wide flood 90° beam angle for exceptional performance in both interior and exterior locations.

## **MODELS**

PAR38-15W-3K-#PK

PAR38-15W-5K-#PK

## LIGHT DISTRIBUTION ANGLE

#### SPECTRUM DISTRIBUTION



LUMINOUS INTENSITY DISTRIBUTION DIAGRAM



# **CERTIFICATIONS**









### **SPECIFICATIONS**

| Voltage                | 120V            |
|------------------------|-----------------|
| Wattage                | 15W             |
| Current                | 0.175A          |
| Power Factor           | 0.7             |
| Transistent Protection | 2500V Ring Wave |
| Start Time             | ≤0.75           |

### LIGHTING PERFORMANCE

| Lumens                      | 1800         |
|-----------------------------|--------------|
| Equivalency                 | 150W         |
| Color Temperature           | 3000K, 5000K |
| Color Rendering Index (CRI) | 80           |
| Beam Angle                  | 100°         |
| Dimmable                    | Yes          |
| Efficiency (Im/w)