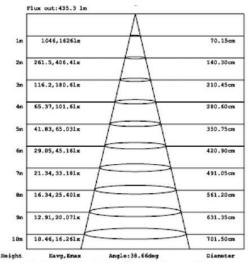

### NOTE:

The Curves indicate the illuminated area and the average illumination when the luminaire is at different distances.