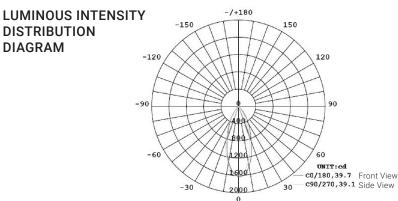

# LIGHT DISTRIBUTION ANGLE

0 AVERAGE BEAM ANGLE(50%):39.4 DEG

### NOTE:

The Curves indicate the illuminated area and the average illumination when the luminaire is at different distances.