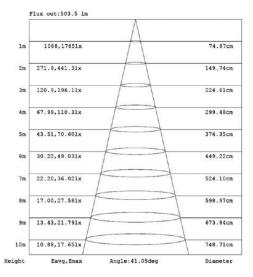

## LUMINOUS INTENSITY DISTRIBUTION DIAGRAM

#### NOTE:

The Curves indicate the illuminated area and the average illumination when the luminaire is at different distances.