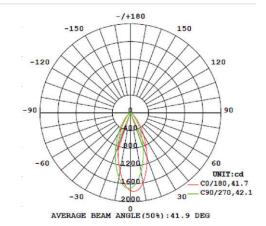

# LIGHT DISTRIBUTION ANGLE

## LUMINOUS INTENSITY DISTRIBUTION DIAGRAM

#### NOTE:

The Curves indicate the illuminated area and the average illumination when the luminaire is at different distances.