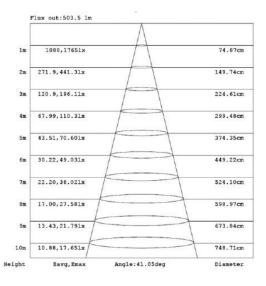

# LIGHT DISTRIBUTION ANGLE

### LUMINOUS INTENSITY DISTRIBUTION DIAGRAM

NOTE:

The Curves indicate the illuminated area and the average illumination when the luminaire is at different distances.