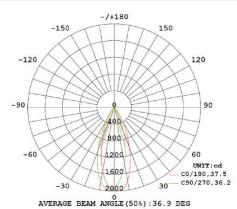

# LIGHT DISTRIBUTION ANGLE

### LUMINOUS INTENSITY DISTRIBUTION DIAGRAM

NOTE:

The Curves indicate the illuminated area and the average illumination when the luminaire is at different distances.