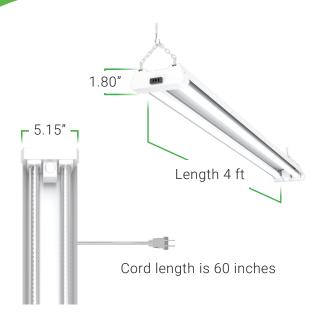

### CONSTRUCTION

| Housing              | Aluminum+PC     |
|----------------------|-----------------|
| Weight               | 2.70lbs         |
| Fixture Color/Finish | Clear           |
| Wiring               | 5' plug-in cord |
| Linkability          | Up to 4         |