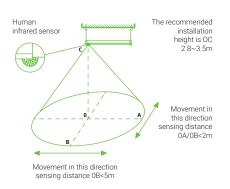

# **MOTION SENSOR SHOP LIGHT 40W**

The built-in PIR sensor on this LED Shop Light with frosted cover turns on when motion is detected. Automatically turn off 10 minutes after motion stops. Link up to 4 shop lights. Provides 4100 lumens of instant on light that is equivalent to 260W yet draws only 40W.

## **MODELS**

SH\_M-40W-5K-#

# LED'S SPECTRUM WAVE FORM

### SPECTRUM DISTRIBUTION







Sensor Detect Distance

CIE1931 Chromaticity Diagram

# **CERTIFICATIONS**











# **SPECIFICATIONS**

| Voltage      | 120V   |
|--------------|--------|
| Wattage      | 40W    |
| Current      | 0.340A |
| Power Factor | 0.968  |

#### LIGHTING PERFORMANCE

| Lumens                      | 4100   |
|-----------------------------|--------|
| Equivalency                 | 260W   |
| Color Temperature           | 5000K  |
| Color Rendering Index (CRI) | 80     |
| Beam Angle                  | 120°   |
| Dimmable                    | No     |
| Efficiency (lm/w)           | 100.00 |
| Frequency                   | 60Hz   |

### **ENVIRONMENT**

| Оре  | erating Temperature              | 4°F to 104°F |  |
|------|----------------------------------|--------------|--|
| Suit | table