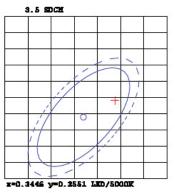

# **MOTION SENSOR SHOP LIGHT 40W**

The built-in PIR sensor on this LED Shop Light with frosted cover turns on when motion is detected. Automatically turn off 10 minutes after motion stops. Link up to 4 shop lights. Provides 4100 lumens of instant on light that is equivalent to 260W yet draws only 40W.

## **MODELS**

SH\_M-40W-5K-#

# LED'S SPECTRUM WAVE FORM

### SPECTRUM DISTRIBUTION







Sensor Detect Distance

CIE1931 Chromaticity Diagram

# **CERTIFICATIONS**











# **SPECIFICATIONS**

| Voltage      | 120V   |
|--------------|--------|
| Wattage      | 40W    |
| Current      | 0.340A |
| Power Factor | 0.968  |

#### LIGHTING PERFORMANCE

| Lumens                      | 4100   |
|-----------------------------|--------|
| Equivalency                 | 260W   |
| Color Temperature           | 5000K  |
| Color Rendering Index (CRI) | 80     |
| Beam Angle                  | 120°   |
| Dimmable                    | No     |
| Efficiency (lm/w)           | 100.00 |
| Frequency                   | 60Hz   |

### **ENVIRONMENT**

| Оре  | erating Temperature              | 4°F to 104°F |  |
|------|----------------------------------|--------------|--|
| Suit | table fo