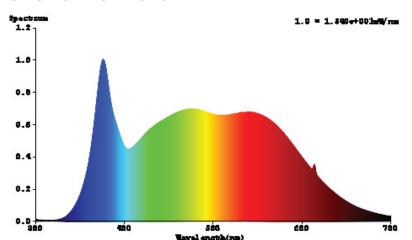

# **MOTION SENSOR SHOP LIGHT 40W**

The built-in PIR sensor on this LED Shop Light with frosted cover turns on when motion is detected. Automatically turn off 10 minutes after motion stops. Link up to 4 shop lights. Provides 4100 lumens of instant on light that is equivalent to 260W yet draws only 40W.

## **MODELS**

SH\_M-40W-5K-#

# LED'S SPECTRUM WAVE FORM

### SPECTRUM DISTRIBUTION







Sensor Detect Distance

CIE1931 Chromaticity Diagram

# **CERTIFICATIONS**











# **SPECIFICATIONS**

| Voltage      | 120V   |
|--------------|--------|
| Wattage      | 40W    |
| Current      | 0.340A |
| Power Factor | 0.968  |

#### LIGHTING PERFORMANCE

| Lumens                      | 4100   |
|-----------------------------|--------|
| Equivalency                 | 260W   |
| Color Temperature           | 5000K  |
| Color Rendering Index (CRI) | 80     |
| Beam Angle                  | 120°   |
| Dimmable                    | No     |
| Efficiency (lm/w)           | 100.00 |
| Frequency                   | 60Hz   |

### **ENVIRONMENT**

| Оре  | erating Temperature              | 4°F to 104°F |  |
|------|----------------------------------|--------------|--|
| Suit | tabl