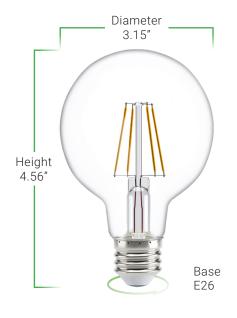

# **G25 FILAMENT LED BULB**

Create the popular vintage look of an Edison style glass filament bulb with our instant on G25 LED Filament. Wet rated for outdoor retro styling, this light is UL certified and Title 20 compliant. Great for string lights, patio, open light fixtures, and atmosphere lighting.

## CONSTRUCTION

| Housing | Glass   |
|---------|---------|
| Weight  | 0.09lbs |