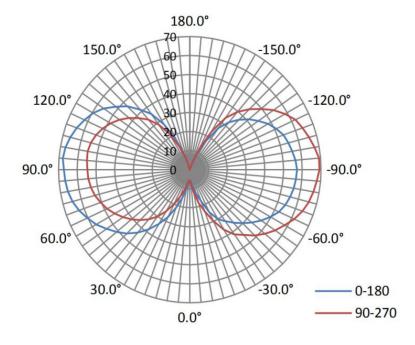

# LIGHT DISTRIBUTION ANGLE

## LUMINOUS INTENSITY DISTRIBUTION DIAGRAM

### LIGHTING PERFORMANCE

| Lumens                      | 500           |
|-----------------------------|---------------|
| Equivalency                 | 60W           |
| Color Temperature           | 2700K - 6000K |
| Color Rendering Index (CRI) | 72            |
| Beam Angle                  | 300°          |
| Dimmable                    | Yes           |
| Efficiency (lm/w)           | 91            |
| Frequency                   | 60Hz          |