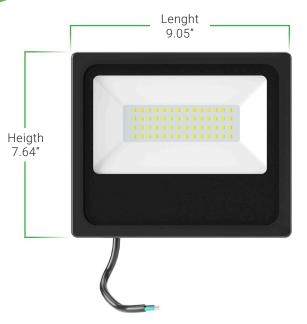

# **FLOOD LIGHT D2D 50W**

This wet rated LED Flood Light 50W includes Dusk to Dawn capabilities to auto turn on light when no light is detected-no timer needed! Easily mount on wall or ground with included, adjustable yoke. IP66 light fixture provides a wide beam spread for added nighttime security.

### CONSTRUCTION

| Housing | Aluminum+Glass |
|---------|----------------|
| Weight  | 2.46lbs        |
| Wiring  | Copper         |