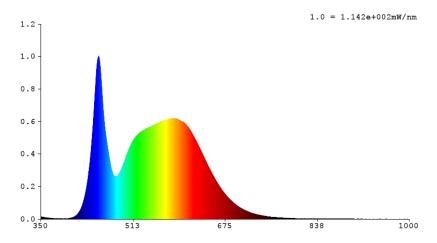

# **FLOOD LIGHT D2D 50W**

This wet rated LED Flood Light 50W includes Dusk to Dawn capabilities to auto turn on light when no light is detected-no timer needed! Easily mount on wall or ground with included, adjustable yoke. IP66 light fixture provides a wide beam spread for added nighttime security.

## **MODELS**

FLOOD\_D2D-50W-5K-#PK

FLOOD\_D2D-50W-6K-#PK

# LIGHT DISTRIBUTION ANGLE

### SPECTRUM DISTRIBUTION



LUMINOUS INTENSITY DISTRIBUTION DIAGRAM



# **CERTIFICATIONS**









# **SPECIFICATIONS**

| Voltage      | 120V   |
|--------------|--------|
| Wattage      | 50W    |
| Current      | 0.540A |
| Power Factor | 0.7    |

## LIGHTING PERFORMANCE

| Lumens                      | 5000          |
|-----------------------------|---------------|
| Equivalency                 | 250W          |
| Color Temperature (K)       | 5000K & 6000K |
| Color Rendering Index (CRI) | 80            |
| Beam Angle                  | 110°          |
| Dimmable                    | No            |
| Efficiency (lm/w)           | 90.0          |
| Frequency                   | 60Hz          |

## **ENVIRONMENT**

| Operating Temperature              | 4°F to 104°F |
|------------------------------------|--