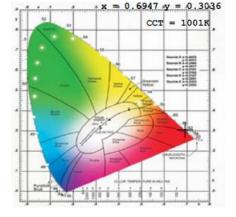

# RED LED EXIT SIGN, DAMP RATED

With a 90-minute, 1.2V 1000mAh Ni-MH battery backup included, this slim profile, Red LED Exit Sign provides directional lighting during power outages and emergency situations. Punch out directional arrow knockouts, as appropriate. This damp rated light fixture is easily installed on inside ceilings or walls.



## **MODELS**

EX-RED-6PK

## LIGHT DISTRIBUTION ANGLE

#### SPECTRUM DISTRIBUTION



CIE1931 Chromaticity Diagram



# **CERTIFICATIONS**



## **SPECIFICATIONS**

| Charging time                       | 24h                   |
|-------------------------------------|-----------------------|
| Voltage                             | 120-277V              |
| Input Power                         | 1.6W                  |
| AC charging current                 | 20mA                  |
| Discharge time                      | ≥ 90mins              |
| AC Luminous flux                    | 2.6984 lm             |
| DC Luminous flux                    | 5.7844 lm             |
| Fire resistant                      | Yes                   |
| Included battery                    | Yes                   |
| Battery built-in                    | 1.2V 1000mAh<br>Ni-MH |
| Backup battery                      | 90min