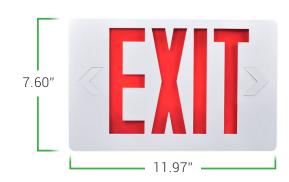

# RED LED EXIT SIGN, DAMP RATED

With a 90-minute, 1.2V 1000mAh Ni-MH battery backup included, this slim profile, Red LED Exit Sign provides directional lighting during power outages and emergency situations. Punch out directional arrow knockouts, as appropriate. This damp rated light fixture is easily installed on inside ceilings or walls.