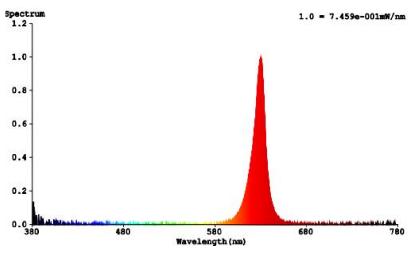

# RED LED EXIT SIGN, DAMP RATED

With a 90-minute, 1.2V 1000mAh Ni-MH battery backup included, this slim profile, Red LED Exit Sign provides directional lighting during power outages and emergency situations. Punch out directional arrow knockouts, as appropriate. This damp rated light fixture is easily installed on inside ceilings or walls.



## **MODELS**

EX-RED-6PK

## LIGHT DISTRIBUTION ANGLE

#### SPECTRUM DISTRIBUTION



CIE1931 Chromaticity Diagram



# **CERTIFICATIONS**



## **SPECIFICATIONS**

| Charging time                       | 24h                   |
|-------------------------------------|-----------------------|
| Voltage                             | 120-277V              |
| Input Power                         | 1.6W                  |
| AC charging current                 | 20mA                  |
| Discharge time                      | ≥ 90mins              |
| AC Luminous flux                    | 2.6984 lm             |
| DC Luminous flux                    | 5.7844 lm             |
| Fire resistant                      | Yes                   |
| Included battery                    | Yes                   |
| Battery built-in                    | 1.2V 1000mAh<br>Ni-MH |
| Backup batter