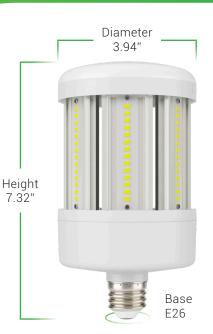

### **50W LED CORN BULB**

A cost saving solution for 350W HID light bulbs, this damp rated LED draws only 50 watts. It offers excellent heat dissipation with a bright, 310° beam angle. Sunco's omnidirectional Corn Bulb upgrades bollards, high bay fixtures, and gas station canopy lights.

## MODELS

CB-50W-5K-#PK

CB-50W-6K-#PK

CB-50W-65K-#PK

### CONSTRUCTION

| Housing | Aluminum+PC |
|---------|-------------|
| Weight  | 0.88lbs     |