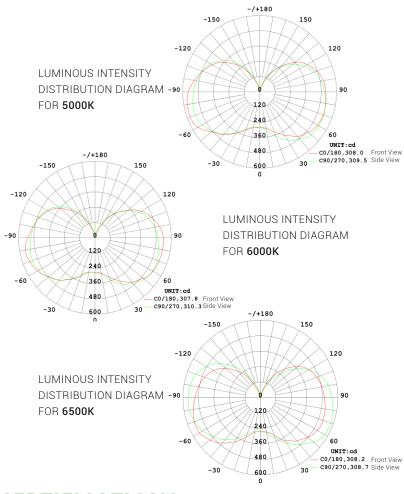

# LIGHT DISTRIBUTION ANGLE

### LIGHTING PERFORMANCE

| Lumens                      | 5500        |
|-----------------------------|-------------|
| Equivalency                 | 350W        |
| Color Temperature           | 5000K-6500K |
| Color Rendering Index (CRI) | 80          |
| Beam Angle                  | 310°        |
| Dimmable                    | Νο          |
| Efficiency (lm/w)           | 90          |
| Frequency                   | 60Hz        |