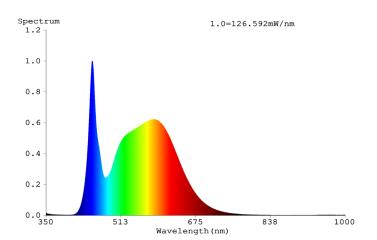

### SPECTRUM DISTRIBUTION

LUMINOUS INTENSITY DISTRIBUTION DIAGRAM

NOTE: The curves indicate the illuminated area and the average illumination at different distances.