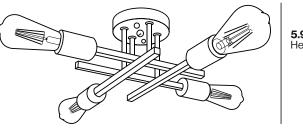

# SPUTNIK LED CEILING LIGHT

This Sputnik fixture makes an excellent addition to any modern industrial design. Its matte-black steel housing brings style and functionality together, and exposed Edison-style bulbs add an extra bit of vintage flair.

# MODELS

CL\_S01-27K-#PK