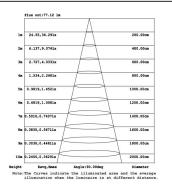

### LIGHT DISTRIBUTION ANGLE

ILLUMINANCE CONE DIAGRAM (AAI FIGURE)

**NOTE:** The curves indicate the illuminated area and the average illumination at different distances.