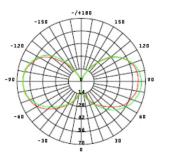

# **BULB LIGHT DISTRIBUTION ANGLE**

## **LUMINOUS INTENSITY DISTRIBUTION DIAGRAM**

 $\textbf{NOTE:} \ The \ curves \ indicate \ the \ illuminated \ area \ and \ the \ average \ illumination \ at \ different \ distances.$ 