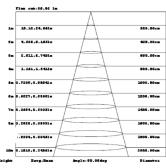

# **BULB LIGHT DISTRIBUTION ANGLE**

## **LUMINOUS INTENSITY DISTRIBUTION DIAGRAM**

 $\textbf{NOTE:} \ The \ curves \ indicate \ the \ illuminated \ area \ and \ the \ average \ illumination \ at \ different \ distances.$ 