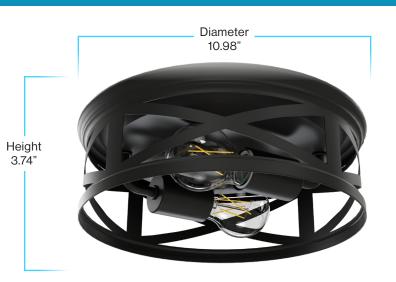

# ARCADIA INDUSTRIAL CEILING LIGHT

with x2 A19 LED BULBS

This 11" diameter steel caged ceiling fixture has two E26 sockets and features a Matte Black finish. It also includes 2x dimmable A19 LED Filament Bulbs in 2700K for warm white light in any residential or commercial application.