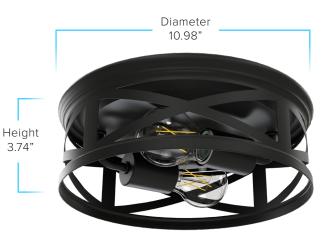

# ARCADIA INDUSTRIAL CEILING LIGHT

with 2x A19 LED BULBS

This 11" diameter steel caged ceiling fixture has two E26 sockets and features a Matte Black finish. It also includes 2x dimmable A19 LED Filament Bulbs in 2700K for warm white light in any residential or commercial application.