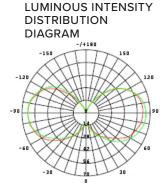

## **BULB LIGHT DISTRIBUTION ANGLE**

#### NOTE:

The Curves indicate the illuminated area and the average illumination when the luminaire is at different distances