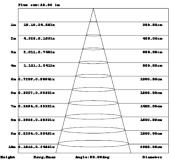

## **BULB LIGHT DISTRIBUTION ANGLE**

#### NOTE:

The Curves indicate the illuminated area and the average illumination when the luminaire is at different distances