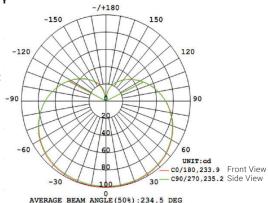

# LIGHT DISTRIBUTION ANGLE

**LUMINOUS INTENSITY DISTRIBUTAION DIAGRAM** 

Average Beam Angle (50%): 229.3°F

#### NOTE:

The Curves indicate the illuminated area and the average illumination when the luminaire is at different distances.