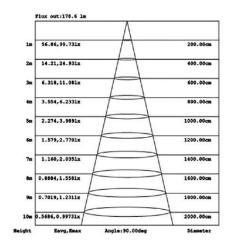

#### NOTE:

The Curves indicate the illuminated area and the average illumination when the luminaire is at different distances.