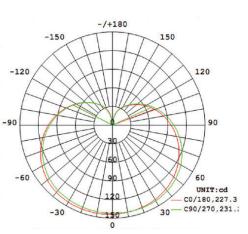

# LIGHT DISTRIBUTION ANGLE

### LUMINOUS INTENSITY DISTRIBUTION DIAGRAM

Average Beam Angle (50%): 234.5°F

### NOTE:

The Curves indicate the illuminated area and the average illumination when the luminaire is at different distances.

#### Flux out: 256.5 Im 81.66,143.81x 200.000\*\* 1m 20.41,35.951x 400.000cm 2m 9.073,35.951x 600.000cm 3m 5.104.8.9871x 4m 800.000cm 3.266,5.7511x 1000.000cm 5m 6m 2.268.3.9941x 1200.000cm 1.666.2.9341x 1400.000cm 7m 8m 1.276,2.2471x 1600.000cm 1.008.1.7751x 9m 1800.000cm 0.8166,1.4381x 2000.000cm 10m Height Eavg,Emax Angle:90.00deg Diameter