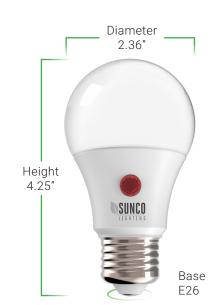

# A19 Bulb with Dusk-to-Dawn

Set it and forget it. This long-lasting bulb can cut down on relamping costs with a lifetime of 25,000 hours. A crime deterrent, the A19 Dusk to Dawn automatically turns on at night and off at dawn, even when you are out. Sunco D2D bulbs do not require a timer.

# **MODELS**

A19\_D2D-9W-27K-# A19\_D2D-9W-4K-# A19\_D2D-9W-6K-#

A19\_D2D-9W-3K-# A19\_D2D-9W-5K-#