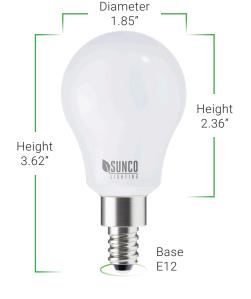

## **A15 CANDELABRA LED BULB**

Dim your E12 chandelier or wall sconce light with these compact A15 Candelabra bulbs. Also great for small lamps, decorative accent lights, vanity mirrors, refrigerators, and ceiling fans. This bulb uses only 5W and is a 40W equivalent with its 500 lumens of instant on light.