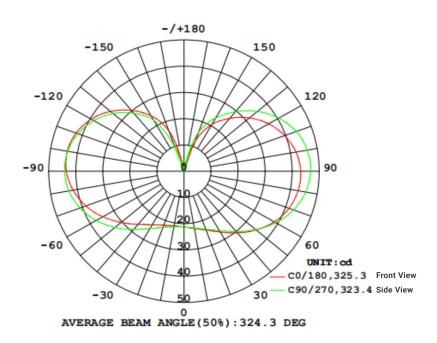

# LIGHT DISTRIBUTION ANGLE

### LUMINOUS INTENSITY DISTRIBUTION DIAGRAM

#### LIGHTING PERFORMANCE

| Lumens                      | 450         |
|-----------------------------|-------------|
| Equivalency                 | 40W         |
| Color Temperature Changing  | 2700K-6000K |
| Color Rendering Index (CRI) | 90          |
| Beam Angle                  | 300°        |
| Dimmable                    | Yes         |
| Efficiency (lm/w)           | 90          |
| Frequency                   | 60Hz        |