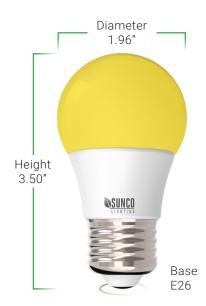

# A15 LED Bulb with Bug Repellent Technology

Use this specialty A15 LED Yellow Bulb as a bug light or as a night light to promote your body's natural sleep cycle, while you avoid the blue light spectrum prior to sleep. The yellow hue keeps pesky insects away from necessary light fixtures near entrances, instead of attracting them. Ideal for patios, restaurants, and outdoor dining areas.

### **MODELS**

A15\_BUG-8W-2K-