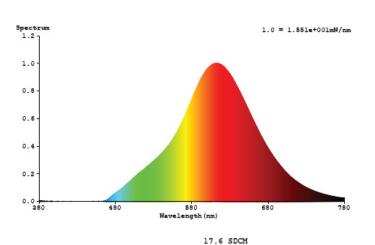

### SPECTRUM WAVE FORM

x=0.502 y=0.415 LED/2200K

CHROMATICITY DIAGRAM CIE1931

|    | 1-  |    | ~        |
|----|-----|----|----------|
| 1/ |     |    | 1        |
|    |     |    | <i>.</i> |
|    | í – | 11 |          |
|    | 1:  | 1  |          |
|    | -   |    |          |
|    |     |    |          |